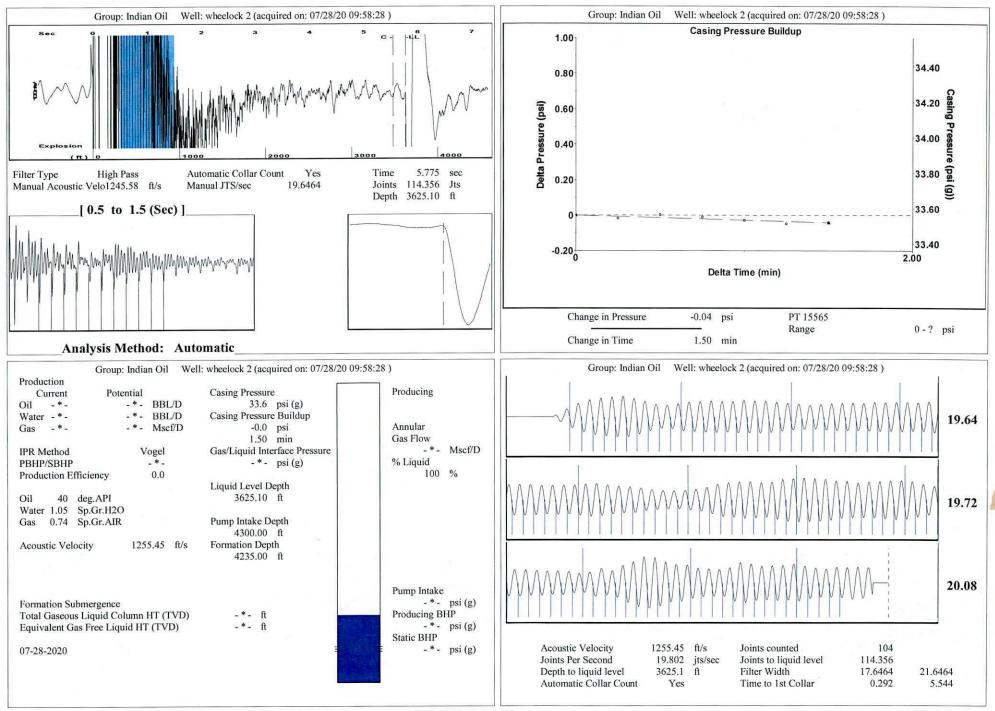

|                           |
| TA Approved: Yes De                          | enied Date:  |           |               |                |                           |

## Mail to the Appropriate KCC Conservation Office:

|  | KCC District Office #1 - 210 E. Frontview, Suite A, Dodge City, KS 67801               | Phone 620.682.7933 |
|--|----------------------------------------------------------------------------------------|--------------------|
|  | KCC District Office #2 - 3450 N. Rock Road, Building 600, Suite 601, Wichita, KS 67226 | Phone 316.337.7400 |
|  | KCC District Office #3 - 137 E. 21st St., Chanute, KS 66720                            | Phone 620.902.6450 |
|  | KCC District Office #4 - 2301 E. 13th Street, Hays, KS 67601-2651                      | Phone 785.261.6250 |



TOTAL WELL MANAGEMENT by ECHOMETER Company 07/28/20 14:32:54



Conservation Division District Office No. 1 210 E. Frontview, Suite A Dodge City, KS 67801



Phone: 620-682-7933 http://kcc.ks.gov/

Susan K. Duffy, Chair Dwight D. Keen, Commissioner Andrew J. French, Commissioner Laura Kelly, Governor

August 04, 2020

Anthony Farrar Indian Oil Co., Inc. 308 S. Main St. PO BOX 209 MEDICINE LODGE, KS 67104-0209

Re: Temporary Abandonment API 15-007-16687-00-00 WHEELOCK 2 NW/4 Sec.03-32S-12W Barber County, Kansas

Dear Anthony Farrar:

"Your temporary abandonment (TA) application for the well listed above has been approved. In accordance with K.A.R. 82-3-111 the TA status of this well will expire 08/04/2021.

\* If you return this well to service or plug it, please notify the District Offic