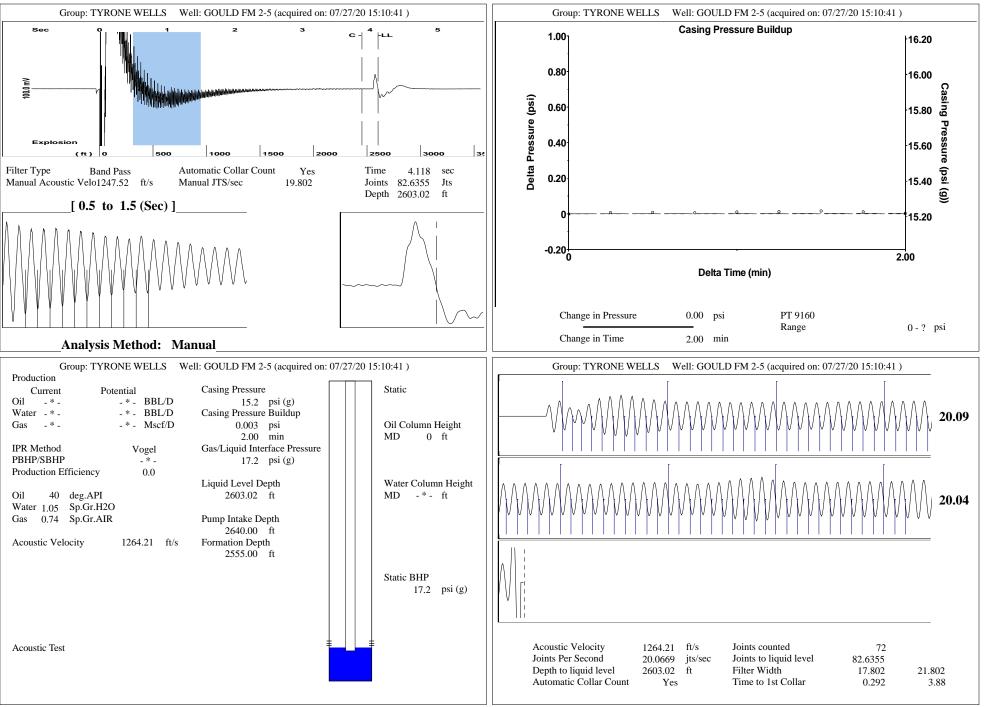

| KCC District Office #4 - 2301 E. 13th Street, Hays, KS 67601-2651                      | Phone 785.261.6250 |



Conservation Division District Office No. 1 210 E. Frontview, Suite A Dodge City, KS 67801



Phone: 620-682-7933 http://kcc.ks.gov/

Susan K. Duffy, Chair Dwight D. Keen, Commissioner Andrew J. French, Commissioner Laura Kelly, Governor

August 04, 2020

Liv Adams XTO Energy Inc. 210 PARK AVE STE 2350 OKLAHOMA CITY, OK 73102-5683

Re: Temporary Abandonment API 15-055-21569-00-00 F M GOULD 2-5 SW/4 Sec.05-23S-32W Finney County, Kansas

Dear Liv Adams:

"Your temporary abandonment (TA) application for the well listed above has been approved. In accordance with K.A.R. 82-3-111 the TA status of this well will expire 08/04/2021.

\* If you return this well to service or plug it, please notify the District Office.

\* If you sell this well you are required to file a Transfer of Operator form,