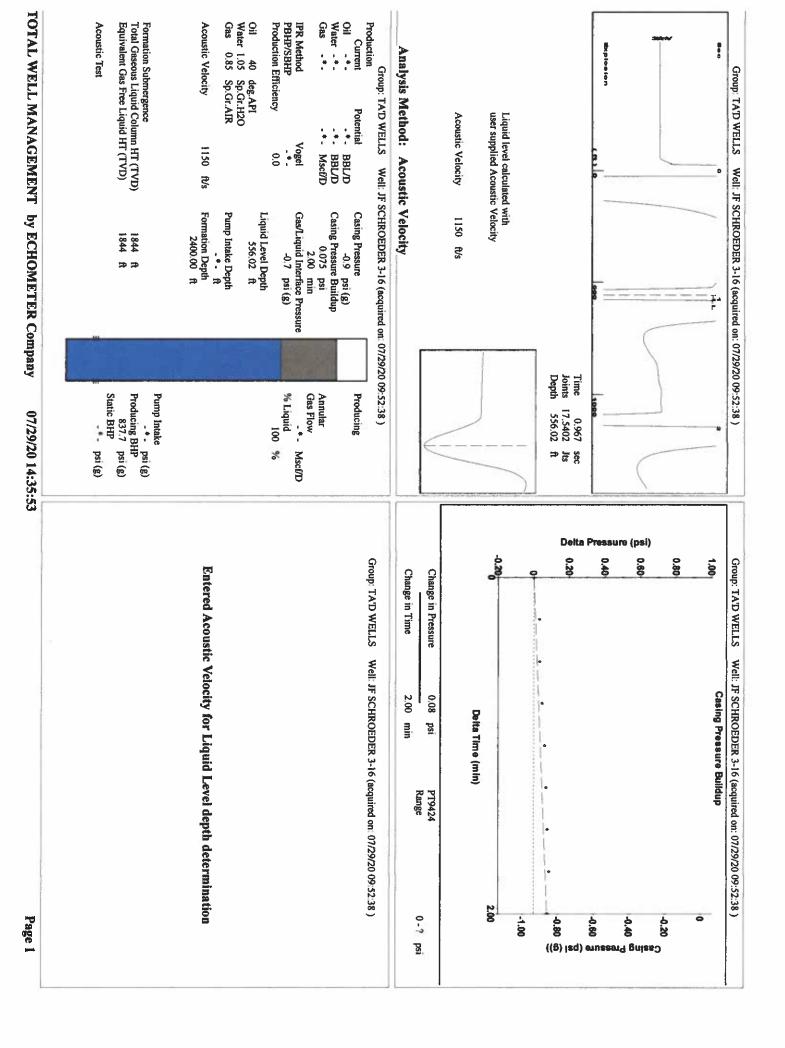

August 04, 2020

Katherine McClurkan Merit Energy Company, LLC 13727 Noel Road, Suite 1200 Dallas, TX 75240-7362

Re: Temporary Abandonment API 15-129-21397-00-00 J F Schroeder (TBM) 16-3 NW/4 Sec.16-35S-40W Morton County, Kansas