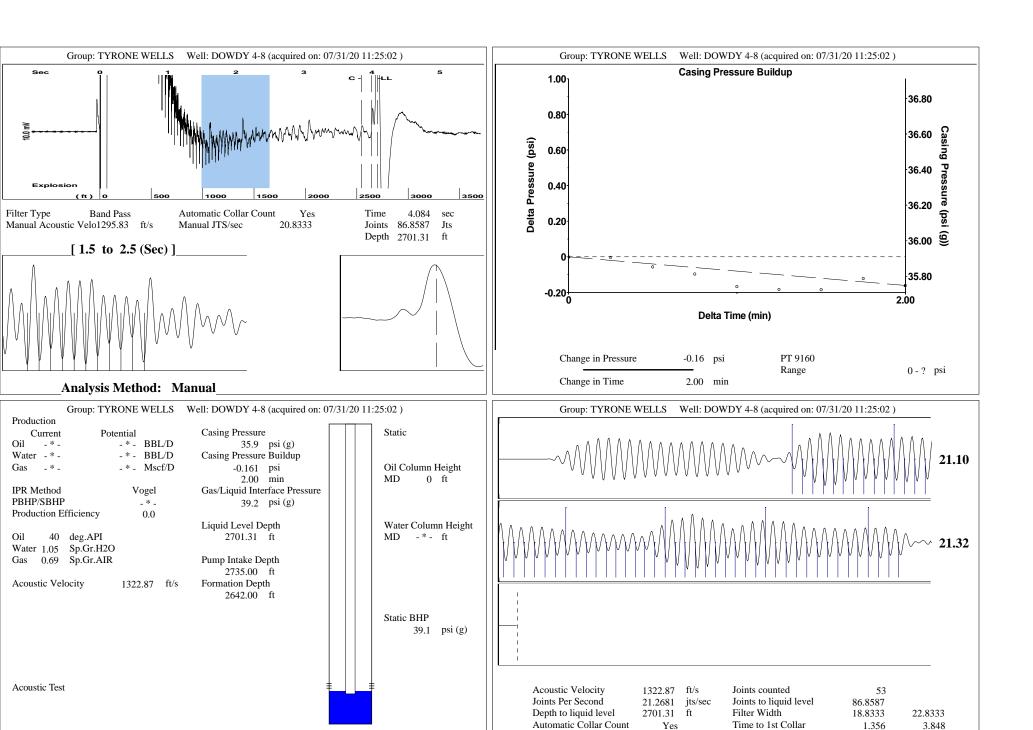

| KCC District Office #3 - 137 E. 21st St., Chanute, KS 66720                            | Phone 620.902.6450 |
| Similar State Stat | KCC District Office #4 - 2301 E. 13th Street, Hays, KS 67601-2651                      | Phone 785.261.6250 |



Conservation Division District Office No. 1 210 E. Frontview, Suite A Dodge City, KS 67801



Phone: 620-682-7933 http://kcc.ks.gov/

Laura Kelly, Governor

Susan K. Duffy, Chair Dwight D. Keen, Commissioner Andrew J. French, Commissioner

August 04, 2020

Liv Adams XTO Energy Inc. 210 PARK AVE STE 2350 OKLAHOMA CITY, OK 73102-5683

Re: Temporary Abandonment API 15-175-00416-00-00 DOWDY 4-8 SW/4 Sec.08-35S-34W Seward County, Kansas

## Dear Liv Adams:

- "Your temporary abandonment (TA) application for the well listed above has been approved. In accordance with K.A.R. 82-3-111 the TA status of this well will expire 08/04/2021.
- \* If you return this well to service or plug it, please notify the District Office.
- \* If you sell this well you are required to file a Transfer of Operator f