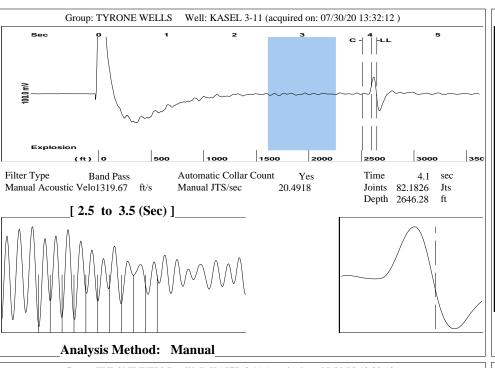

August 04, 2020

Liv Adams XTO Energy Inc. 210 PARK AVE STE 2350 OKLAHOMA CITY, OK 73102-5683

Re: Temporary Abandonment API 15-175-21379-00-00 KASEL 3-11 NW/4 Sec.11-31S-33W Seward County, Kansas