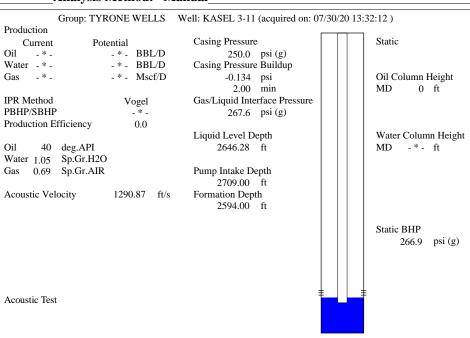

August 04, 2020

Liv Adams XTO Energy Inc. 210 PARK AVE STE 2350 OKLAHOMA CITY, OK 73102-5683

Re: Temporary Abandonment API 15-175-21379-00-00 KASEL 3-11 NW/4 Sec.11-31S-33W Seward County, Kansas