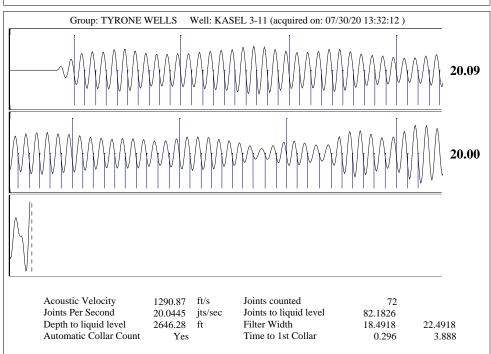

August 04, 2020

Liv Adams XTO Energy Inc. 210 PARK AVE STE 2350 OKLAHOMA CITY, OK 73102-5683

Re: Temporary Abandonment API 15-175-21379-00-00 KASEL 3-11 NW/4 Sec.11-31S-33W Seward County, Kansas