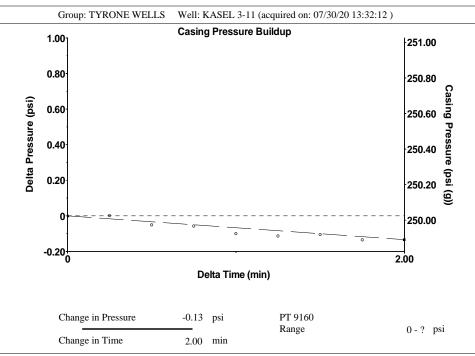

August 04, 2020

Liv Adams XTO Energy Inc. 210 PARK AVE STE 2350 OKLAHOMA CITY, OK 73102-5683

Re: Temporary Abandonment API 15-175-21379-00-00 KASEL 3-11 NW/4 Sec.11-31S-33W Seward County, Kansas