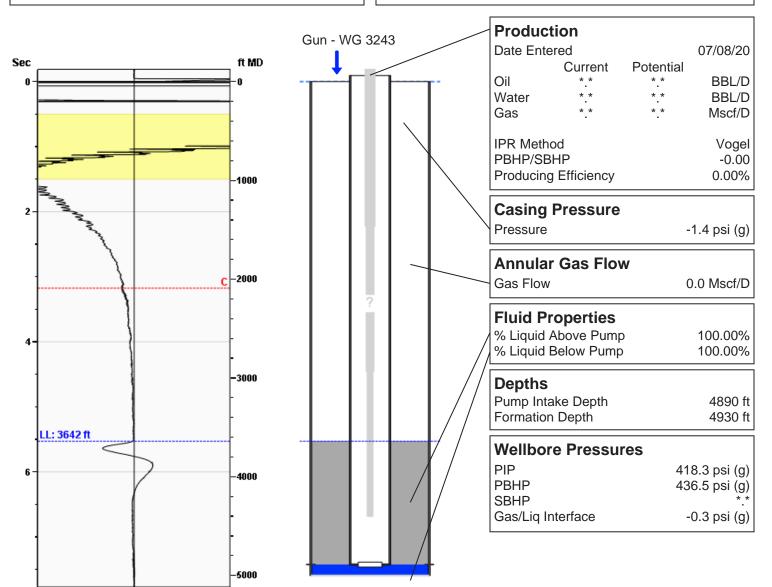

# **Liquid Level**

3642 ft MD

| Fluid Above Pump                      | 1248 ft TVD |
|---------------------------------------|-------------|
| <b>Equivalent Gas Free Above Pump</b> | 1248 ft TVD |

114.88 Jts

### **Comments and Recommendations**

Joints To Liquid

Fluid Level Diagnostics LLC 603 S 6th St. Kiowa KS, 67070 620-886-1816

Conservation Division District Office No. 1 210 E. Frontview, Suite A Dodge City, KS 67801