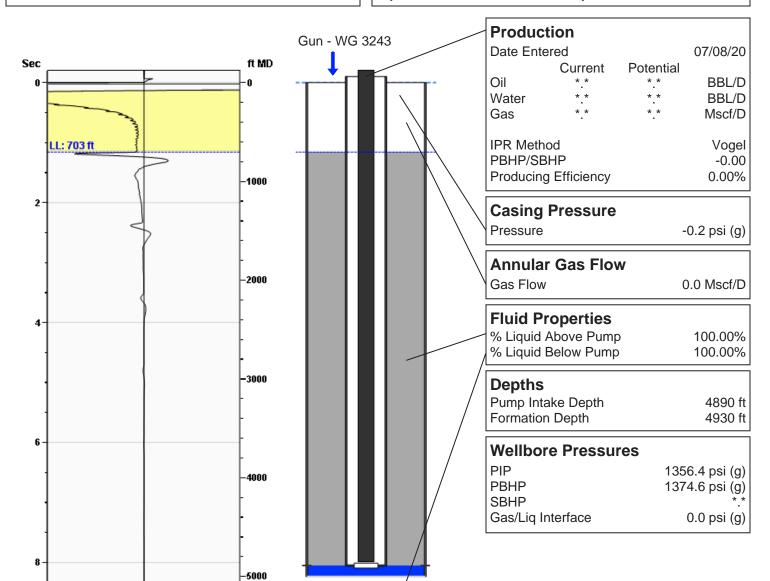

4187 ft TVD

4187 ft TVD

# **Liquid Level**

703 ft MD

Fluid Above Pump **Equivalent Gas Free Above Pump** 