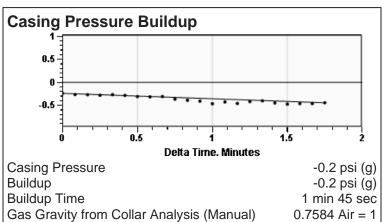

# **Liquid Level**

703 ft MD

Fluid Above Pump **Equivalent Gas Free Above Pump** 