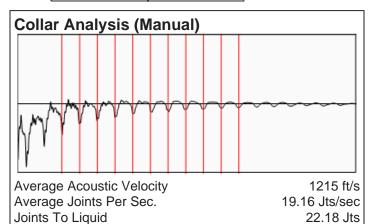

# **Liquid Level**

703 ft MD

Fluid Above Pump **Equivalent Gas Free Above Pump** 