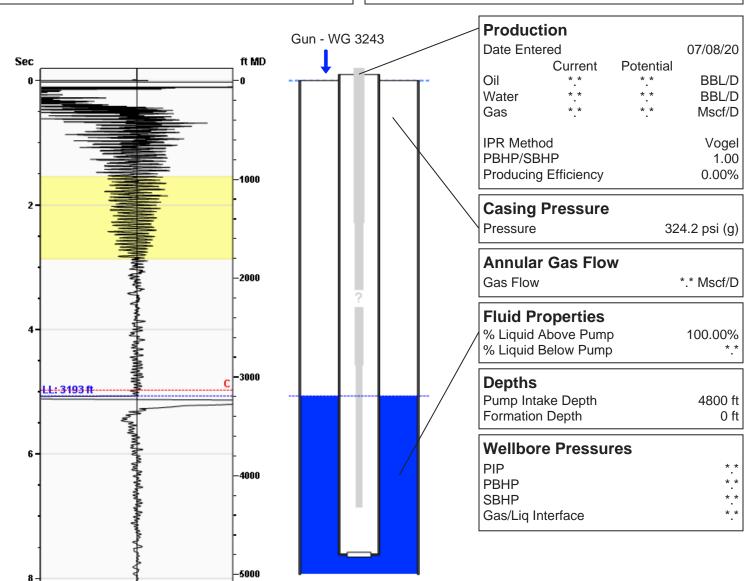

# **Liquid Level**

3193 ft MD

Fluid Above Pump \*.\* ft TVD Equivalent Gas Free Above Pump \*.\* ft TVD

100.73 Jts