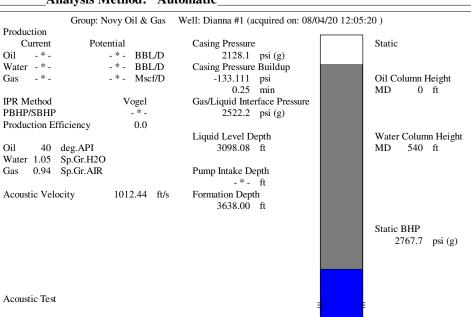

Re: Temporary Abandonment API 15-155-21576-00-00 Diana 1 SW/4 Sec.17-22S-08W Reno County, Kansas