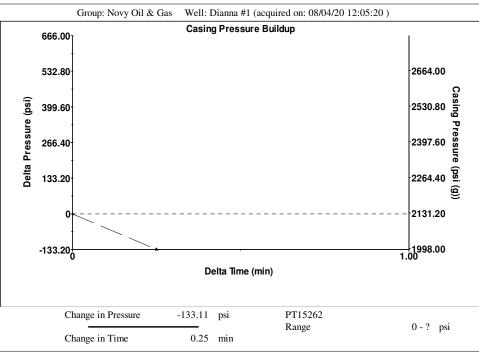

Re: Temporary Abandonment API 15-155-21576-00-00 Diana 1 SW/4 Sec.17-22S-08W Reno County, Kansas