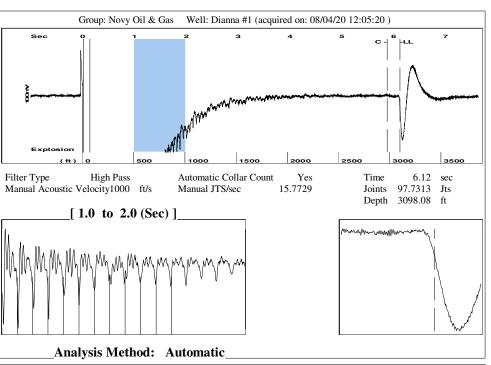

Re: Temporary Abandonment API 15-155-21576-00-00 Diana 1 SW/4 Sec.17-22S-08W Reno County, Kansas