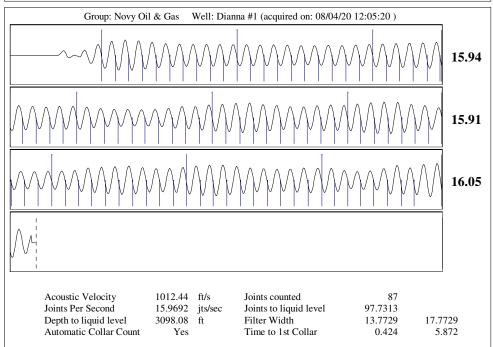

Re: Temporary Abandonment API 15-155-21576-00-00 Diana 1 SW/4 Sec.17-22S-08W Reno County, Kansas