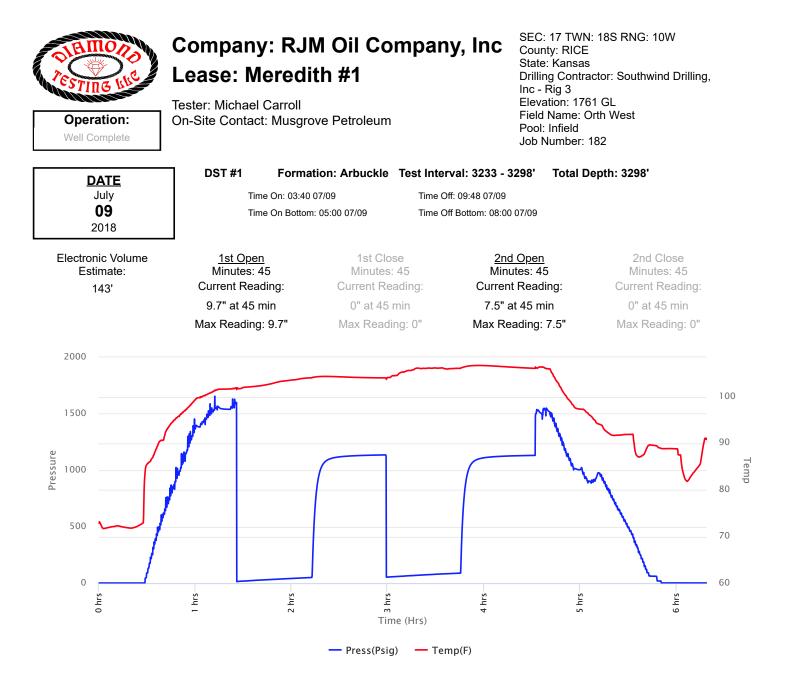

Foot

Recovered

BBLS

**Description of Fluid** 

| 1542     | PSI |
|----------|-----|
| 15 to 52 | PSI |
| 1136     | PSI |
| 54 to 90 | PSI |
| 1132     | PSI |
| 1523     | PSI |
| 107      | °F  |
|          |     |
| 0.4      | %   |
| 107      | °F  |

#### REMARKS:

Initial Flow: 1/4 in. blow building to 9 1/2 ins. in 45 mins. Initial Shut-in: No blow back. Final Flow: No blow building to 7 1/2 ins. in 45 mins. Final Shut-in: No blow back.

Tool Sample: 50% oil, 9% water, 41% mud