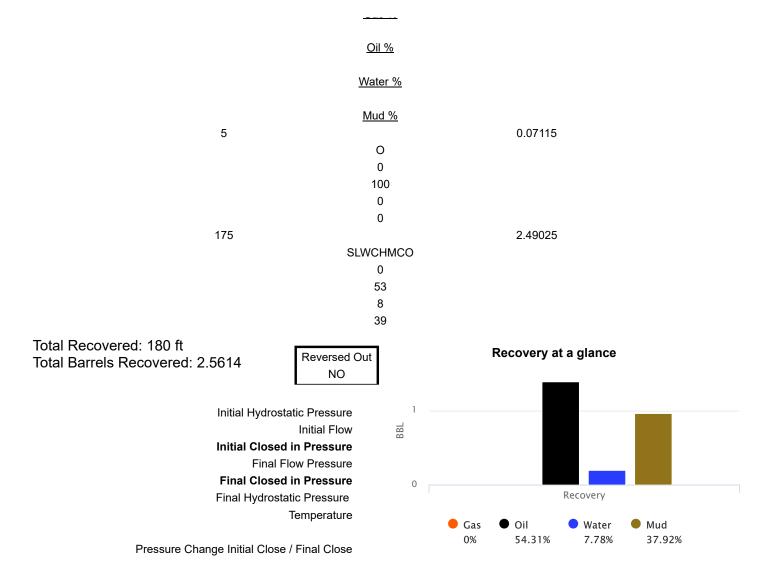

Foot

Recovered

BBLS

**Description of Fluid** 

| 1542     | PSI |
|----------|-----|
| 15 to 52 | PSI |
| 1136     | PSI |
| 54 to 90 | PSI |
| 1132     | PSI |
| 1523     | PSI |
| 107      | °F  |
|          |     |
| 0.4      | %   |
| 107      | °F  |

#### REMARKS:

Initial Flow: 1/4 in. blow building to 9 1/2 ins. in 45 mins. Initial Shut-in: No blow back. Final Flow: No blow building to 7 1/2 ins. in 45 mins. Final Shut-in: No blow back.

Tool Sample: 50% oil, 9% water, 41% mud