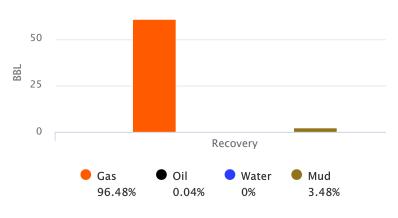

#### Page Two

| Operator Name: _                                                             |                     |                       |                                | Lease Name:           |                      |                                         | Well #:                                               |                                                |
|------------------------------------------------------------------------------|---------------------|-----------------------|--------------------------------|-----------------------|----------------------|-----------------------------------------|-------------------------------------------------------|------------------------------------------------|
| Sec Twp.                                                                     | S. R.               | E                     | ast West                       | County:               |                      |                                         |                                                       |                                                |
|                                                                              | flowing and shu     | ut-in pressures, v    | vhether shut-in pre            | ssure reached st      | atic level, hydrosta | tic pressures, bot                      |                                                       | val tested, time tool erature, fluid recovery, |
| Final Radioactivity files must be subm                                       |                     |                       |                                |                       |                      | iled to kcc-well-lo                     | gs@kcc.ks.gov                                         | v. Digital electronic log                      |
| Drill Stem Tests Ta                                                          |                     |                       | Yes No                         |                       |                      | on (Top), Depth ar                      |                                                       | Sample                                         |
| Samples Sent to 0                                                            | Geological Surv     | /ey                   | Yes No                         | Na                    | me                   |                                         | Тор                                                   | Datum                                          |
| Cores Taken<br>Electric Log Run<br>Geologist Report /<br>List All E. Logs Ru | _                   |                       | Yes No Yes No Yes No           |                       |                      |                                         |                                                       |                                                |
|                                                                              |                     | B                     | CASING eport all strings set-c |                       | New Used             | ion, etc.                               |                                                       |                                                |
| Purpose of Strir                                                             |                     | Hole<br>illed         | Size Casing<br>Set (In O.D.)   | Weight<br>Lbs. / Ft.  | Setting<br>Depth     | Type of<br>Cement                       | # Sacks<br>Used                                       | Type and Percent<br>Additives                  |
|                                                                              |                     |                       |                                |                       |                      |                                         |                                                       |                                                |
|                                                                              |                     |                       |                                |                       |                      |                                         |                                                       |                                                |
|                                                                              |                     |                       | ADDITIONAL                     | CEMENTING / SO        | UEEZE RECORD         |                                         |                                                       |                                                |
| Purpose:                                                                     |                     | epth T<br>Bottom      | ype of Cement                  | # Sacks Used          |                      | Type and F                              | Percent Additives                                     |                                                |
| Perforate Protect Casi Plug Back T                                           |                     |                       |                                |                       |                      |                                         |                                                       |                                                |
| Plug Off Zor                                                                 |                     |                       |                                |                       |                      |                                         |                                                       |                                                |
| Did you perform a     Does the volume     Was the hydraulic                  | of the total base f | fluid of the hydrauli |                                | _                     | =                    | No (If No, sk                           | ip questions 2 an<br>ip question 3)<br>out Page Three | ,                                              |
| Date of first Product Injection:                                             | tion/Injection or R | esumed Production     | Producing Meth                 | nod:                  | Gas Lift 0           | Other (Explain)                         |                                                       |                                                |
| Estimated Production Per 24 Hours                                            | on                  | Oil Bbls.             |                                |                       |                      |                                         | Gas-Oil Ratio                                         | Gravity                                        |
| DISPOS                                                                       | SITION OF GAS:      |                       | N                              | METHOD OF COMP        | LETION:              |                                         |                                                       | DN INTERVAL: Bottom                            |
|                                                                              | Sold Used           | I on Lease            | Open Hole                      |                       |                      | mmingled mit ACO-4)                     | Тор                                                   | BOROTT                                         |
| ,                                                                            | ,                   |                       |                                | B.11 B1               |                      |                                         |                                                       |                                                |
| Shots Per<br>Foot                                                            | Perforation<br>Top  | Perforation<br>Bottom | Bridge Plug<br>Type            | Bridge Plug<br>Set At | Acid,                | Fracture, Shot, Cer<br>(Amount and Kind | menting Squeeze<br>I of Material Used)                | Record                                         |
|                                                                              |                     |                       |                                |                       |                      |                                         |                                                       |                                                |
|                                                                              |                     |                       |                                |                       |                      |                                         |                                                       |                                                |
|                                                                              |                     |                       |                                |                       |                      |                                         |                                                       |                                                |
|                                                                              |                     |                       |                                |                       |                      |                                         |                                                       |                                                |
| TUBING RECORD:                                                               | : Size:             | Set                   | Δ+-                            | Packer At:            |                      |                                         |                                                       |                                                |
| TODING RECORD:                                                               | . 3126.             | Set                   | n.                             | i donei Al.           |                      |                                         |                                                       |                                                |