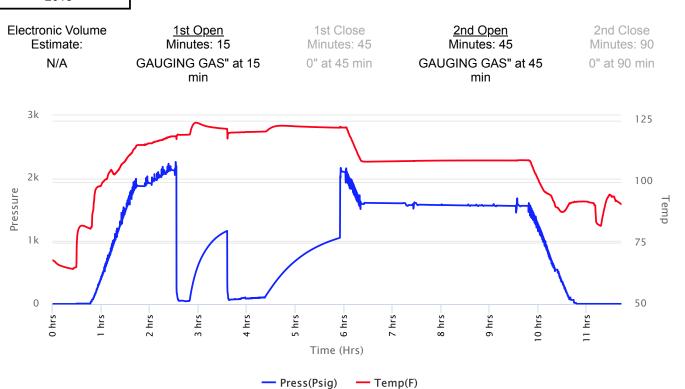

#### Page Two

| Operator Name: _                                                             |                     |                       |                                | Lease Name:           |                      |                                         | Well #:                                               |                                                |
|------------------------------------------------------------------------------|---------------------|-----------------------|--------------------------------|-----------------------|----------------------|-----------------------------------------|-------------------------------------------------------|------------------------------------------------|
| Sec Twp.                                                                     | S. R.               | E                     | ast West                       | County:               |                      |                                         |                                                       |                                                |
|                                                                              | flowing and shu     | ut-in pressures, v    | vhether shut-in pre            | ssure reached st      | atic level, hydrosta | tic pressures, bot                      |                                                       | val tested, time tool erature, fluid recovery, |
| Final Radioactivity files must be subm                                       |                     |                       |                                |                       |                      | iled to kcc-well-lo                     | gs@kcc.ks.gov                                         | v. Digital electronic log                      |
| Drill Stem Tests Ta                                                          |                     |                       | Yes No                         |                       |                      | on (Top), Depth ar                      |                                                       | Sample                                         |
| Samples Sent to 0                                                            | Geological Surv     | /ey                   | Yes No                         | Na                    | me                   |                                         | Тор                                                   | Datum                                          |
| Cores Taken<br>Electric Log Run<br>Geologist Report /<br>List All E. Logs Ru | _                   |                       | Yes No Yes No Yes No           |                       |                      |                                         |                                                       |                                                |
|                                                                              |                     | B                     | CASING eport all strings set-c |                       | New Used             | ion, etc.                               |                                                       |                                                |
| Purpose of Strir                                                             |                     | Hole<br>illed         | Size Casing<br>Set (In O.D.)   | Weight<br>Lbs. / Ft.  | Setting<br>Depth     | Type of<br>Cement                       | # Sacks<br>Used                                       | Type and Percent<br>Additives                  |
|                                                                              |                     |                       |                                |                       |                      |                                         |                                                       |                                                |
|                                                                              |                     |                       |                                |                       |                      |                                         |                                                       |                                                |
|                                                                              |                     |                       | ADDITIONAL                     | CEMENTING / SO        | UEEZE RECORD         |                                         |                                                       |                                                |
| Purpose:                                                                     |                     | epth T<br>Bottom      | ype of Cement                  | # Sacks Used          |                      | Type and F                              | Percent Additives                                     |                                                |
| Perforate Protect Casi Plug Back T                                           |                     |                       |                                |                       |                      |                                         |                                                       |                                                |
| Plug Off Zor                                                                 |                     |                       |                                |                       |                      |                                         |                                                       |                                                |
| Did you perform a     Does the volume     Was the hydraulic                  | of the total base f | fluid of the hydrauli |                                | _                     | =                    | No (If No, sk                           | ip questions 2 an<br>ip question 3)<br>out Page Three | ,                                              |
| Date of first Product Injection:                                             | tion/Injection or R | esumed Production     | Producing Meth                 | nod:                  | Gas Lift 0           | Other (Explain)                         |                                                       |                                                |
| Estimated Production Per 24 Hours                                            | on                  | Oil Bbls.             |                                |                       |                      |                                         | Gas-Oil Ratio                                         | Gravity                                        |
| DISPOS                                                                       | SITION OF GAS:      |                       | N                              | METHOD OF COMP        | LETION:              |                                         |                                                       | DN INTERVAL: Bottom                            |
|                                                                              | Sold Used           | I on Lease            | Open Hole                      |                       |                      | mmingled mit ACO-4)                     | Тор                                                   | BOROTT                                         |
| ,                                                                            | ,                   |                       |                                | B.11 B1               |                      |                                         |                                                       |                                                |
| Shots Per<br>Foot                                                            | Perforation<br>Top  | Perforation<br>Bottom | Bridge Plug<br>Type            | Bridge Plug<br>Set At | Acid,                | Fracture, Shot, Cer<br>(Amount and Kind | menting Squeeze<br>I of Material Used)                | Record                                         |
|                                                                              |                     |                       |                                |                       |                      |                                         |                                                       |                                                |
|                                                                              |                     |                       |                                |                       |                      |                                         |                                                       |                                                |
|                                                                              |                     |                       |                                |                       |                      |                                         |                                                       |                                                |
|                                                                              |                     |                       |                                |                       |                      |                                         |                                                       |                                                |
| TUBING RECORD:                                                               | : Size:             | Set                   | Δ+-                            | Packer At:            |                      |                                         |                                                       |                                                |
| TODING RECORD:                                                               | . 3126.             | Set                   | n.                             | i donei Al.           |                      |                                         |                                                       |                                                |