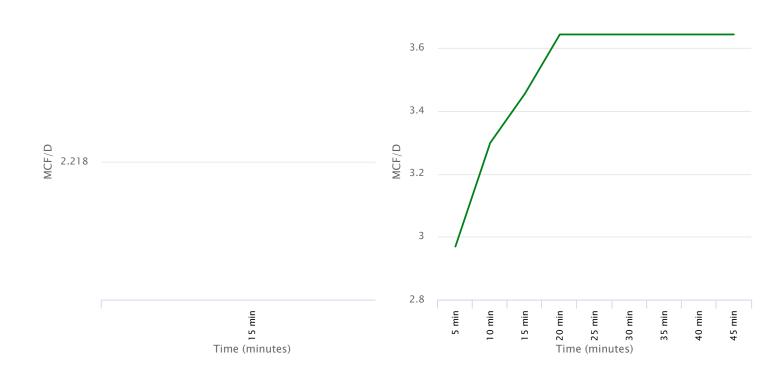

#### Page Two

| Operator Name: _                                                             |                     |                       |                                | Lease Name:           |                      |                                         | Well #:                                               |                                                |
|------------------------------------------------------------------------------|---------------------|-----------------------|--------------------------------|-----------------------|----------------------|-----------------------------------------|-------------------------------------------------------|------------------------------------------------|
| Sec Twp.                                                                     | S. R.               | E                     | ast West                       | County:               |                      |                                         |                                                       |                                                |
|                                                                              | flowing and shu     | ut-in pressures, v    | vhether shut-in pre            | ssure reached st      | atic level, hydrosta | tic pressures, bot                      |                                                       | val tested, time tool erature, fluid recovery, |
| Final Radioactivity files must be subm                                       |                     |                       |                                |                       |                      | iled to kcc-well-lo                     | gs@kcc.ks.gov                                         | v. Digital electronic log                      |
| Drill Stem Tests Ta                                                          |                     |                       | Yes No                         |                       |                      | on (Top), Depth ar                      |                                                       | Sample                                         |
| Samples Sent to 0                                                            | Geological Surv     | /ey                   | Yes No                         | Na                    | me                   |                                         | Тор                                                   | Datum                                          |
| Cores Taken<br>Electric Log Run<br>Geologist Report /<br>List All E. Logs Ru | _                   |                       | Yes No Yes No Yes No           |                       |                      |                                         |                                                       |                                                |
|                                                                              |                     | B                     | CASING eport all strings set-c |                       | New Used             | ion, etc.                               |                                                       |                                                |
| Purpose of Strir                                                             |                     | Hole<br>illed         | Size Casing<br>Set (In O.D.)   | Weight<br>Lbs. / Ft.  | Setting<br>Depth     | Type of<br>Cement                       | # Sacks<br>Used                                       | Type and Percent<br>Additives                  |
|                                                                              |                     |                       |                                |                       |                      |                                         |                                                       |                                                |
|                                                                              |                     |                       |                                |                       |                      |                                         |                                                       |                                                |
|                                                                              |                     |                       | ADDITIONAL                     | CEMENTING / SO        | UEEZE RECORD         |                                         |                                                       |                                                |
| Purpose:                                                                     |                     | epth T<br>Bottom      | ype of Cement                  | # Sacks Used          |                      | Type and F                              | Percent Additives                                     |                                                |
| Perforate Protect Casi Plug Back T                                           |                     |                       |                                |                       |                      |                                         |                                                       |                                                |
| Plug Off Zor                                                                 |                     |                       |                                |                       |                      |                                         |                                                       |                                                |
| Did you perform a     Does the volume     Was the hydraulic                  | of the total base f | fluid of the hydrauli |                                | _                     | =                    | No (If No, sk                           | ip questions 2 an<br>ip question 3)<br>out Page Three | ,                                              |
| Date of first Product Injection:                                             | tion/Injection or R | esumed Production     | Producing Meth                 | nod:                  | Gas Lift 0           | Other (Explain)                         |                                                       |                                                |
| Estimated Production Per 24 Hours                                            | on                  | Oil Bbls.             |                                |                       |                      |                                         | Gas-Oil Ratio                                         | Gravity                                        |
| DISPOS                                                                       | SITION OF GAS:      |                       | N                              | METHOD OF COMP        | LETION:              |                                         |                                                       | DN INTERVAL: Bottom                            |
|                                                                              | Sold Used           | I on Lease            | Open Hole                      |                       |                      | mmingled mit ACO-4)                     | Тор                                                   | BOROTT                                         |
| ,                                                                            | ,                   |                       |                                | B.11 B1               |                      |                                         |                                                       |                                                |
| Shots Per<br>Foot                                                            | Perforation<br>Top  | Perforation<br>Bottom | Bridge Plug<br>Type            | Bridge Plug<br>Set At | Acid,                | Fracture, Shot, Cer<br>(Amount and Kind | menting Squeeze<br>I of Material Used)                | Record                                         |
|                                                                              |                     |                       |                                |                       |                      |                                         |                                                       |                                                |
|                                                                              |                     |                       |                                |                       |                      |                                         |                                                       |                                                |
|                                                                              |                     |                       |                                |                       |                      |                                         |                                                       |                                                |
|                                                                              |                     |                       |                                |                       |                      |                                         |                                                       |                                                |
| TUBING RECORD:                                                               | : Size:             | Set                   | Δ+-                            | Packer At:            |                      |                                         |                                                       |                                                |
| TODING RECORD:                                                               | . 3126.             | Set                   | n.                             | i donei Al.           |                      |                                         |                                                       |                                                |