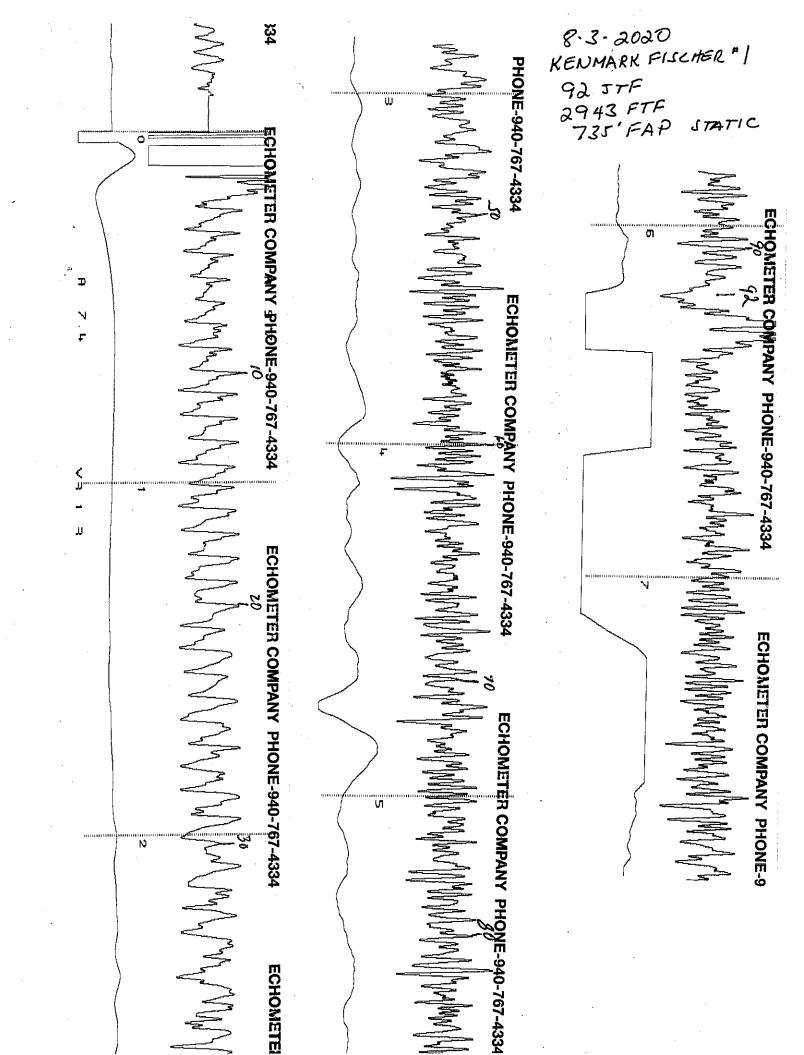

August 07, 2020

Mark Ballard Murfin Drilling Co., Inc. 250 N WATER STE 300 WICHITA, KS 67202-1216

Re: Temporary Abandonment API 15-051-21949-00-00 KENMARK-FISCHER 1 SE/4 Sec.05-11S-20W Ellis County, Kansas