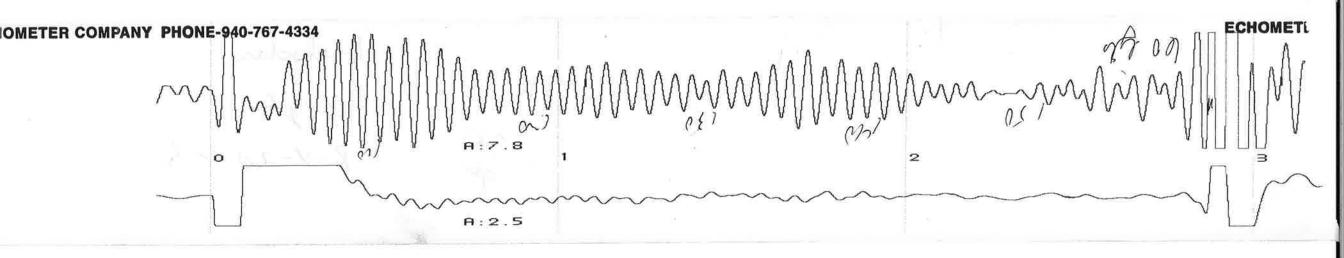

August 11, 2020

MARILYN DAVIS L. D. Drilling, Inc. 7 SW 26TH AVE GREAT BEND, KS 67530-6525

Re: Temporary Abandonment API 15-009-01141-00-01 HOELSCHER 1 SW/4 Sec.01-19S-15W Barton County, Kansas

Dear MARILYN DAVIS: