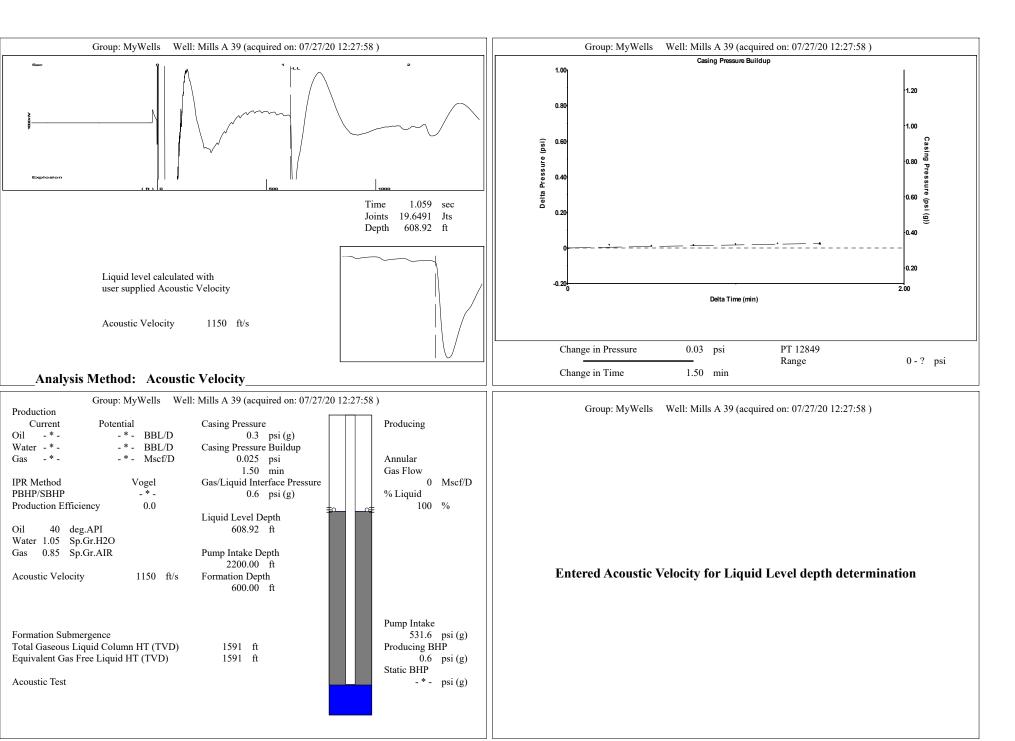

10 E. F                   | Frontview, Su | ite A, Dodge C                                                  | ity, KS 67801                                        |                                         | Phone 620.682.7933     |            |
| these these these these trees these these the                                                                                         | 5-3                    | KCC District Office #2 - 3450 N. Rock Road, |               |                                                                 | Out - 004 Winkin KO 0                                | Phone 316.337.7400                      |                        |            |

KCC District Office #3 - 137 E. 21st St., Chanute, KS 66720

KCC District Office #4 - 2301 E. 13th Street, Hays, KS 67601-2651



Conservation Division District Office No. 2 3450 N. Rock Road Building 600, Suite 601 Wichita, KS 67226



Phone: 316-337-7400 Fax: 316-630-4005 http://kcc.ks.gov/

Laura Kelly, Governor

Susan K. Duffy, Chair Dwight D. Keen, Commissioner Andrew J. French, Commissioner

August 12, 2020

Casey Coats Vess Oil Corporation 1700 WATERFRONT PKWY BLDG 500 WICHITA, KS 67206-6619

Re: Temporary Abandonment API 15-015-22296-00-01 MILLS A OWWO 39 SE/4 Sec.22-25S-05E Butler County, Kansas

## **Dear Casey Coats:**

"Your temporary abandonment (TA) application for the well listed above has been approved. In accordance with K.A.R. 82-3-111 the TA status of this well will expire 08/12/2021.

- \* If you return this well to service or plug it, please notify the District Office.
- \* If you sell this wel