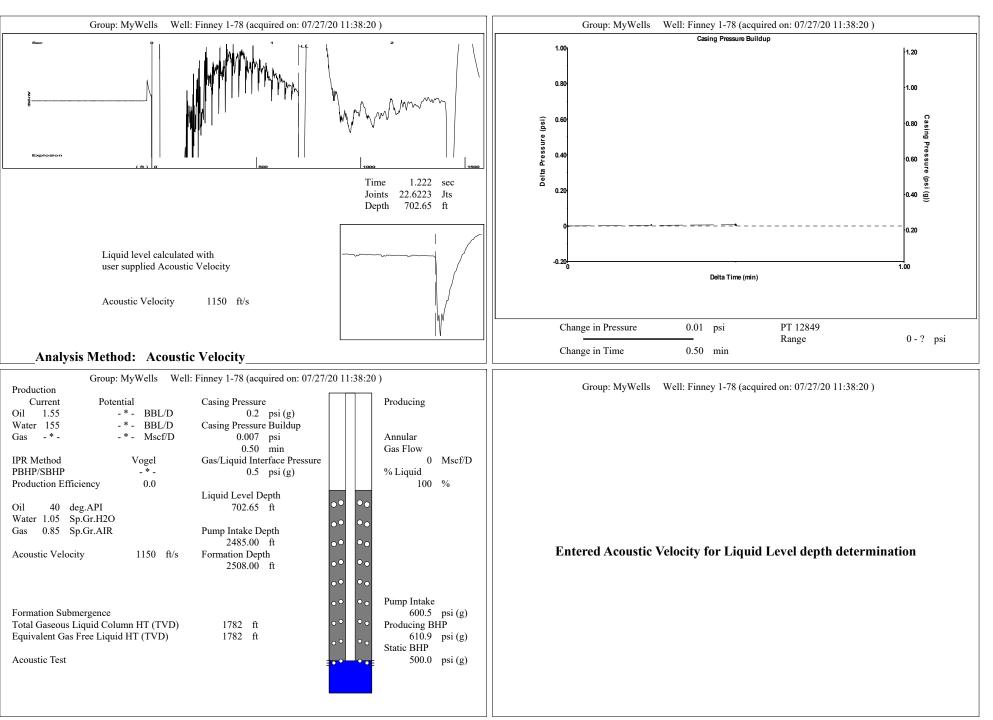

|       |        |
|                                                                          | KCC D                    | KCC District Office #2 - 3450 N. Rock Road,                          |                   |                               |                                                          | Suite 601, Wichita, KS                                              | Phone 316.337.7400                                                             |                                      |                                                                                                            |  |    |  |     |          |              |       |        |

KCC District Office #3 - 137 E. 21st St., Chanute, KS 66720

KCC District Office #4 - 2301 E. 13th Street, Hays, KS 67601-2651



Conservation Division District Office No. 2 3450 N. Rock Road Building 600, Suite 601 Wichita, KS 67226



Phone: 316-337-7400 Fax: 316-630-4005 http://kcc.ks.gov/

Laura Kelly, Governor

Susan K. Duffy, Chair Dwight D. Keen, Commissioner Andrew J. French, Commissioner

August 12, 2020

Shane Summners Vess Oil Corporation 1700 N WATERFRONT PKWY BLDG 500 WICHITA, KS 67206-6619

Re: Temporary Abandonment API 15-015-22412-00-00 FINNEY 1 78 NW/4 Sec.29-25S-05E Butler County, Kansas

## Dear Shane Summners:

"Your temporary abandonment (TA) application for the well listed above has been approved. In accordance with K.A.R. 82-3-111 the TA status of this well will expire 08/12/2021.

- \* If you return this well to service or plug it, please notify the District Office.
- \* If you sell this wel