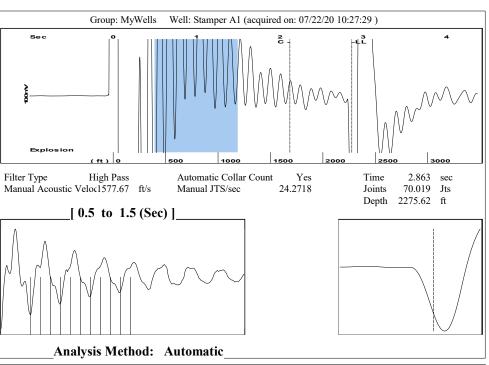

Re: Temporary Abandonment API 15-163-20328-00-02 STAMPER A 1-32 NW/4 Sec.32-08S-17W Rooks County, Kansas