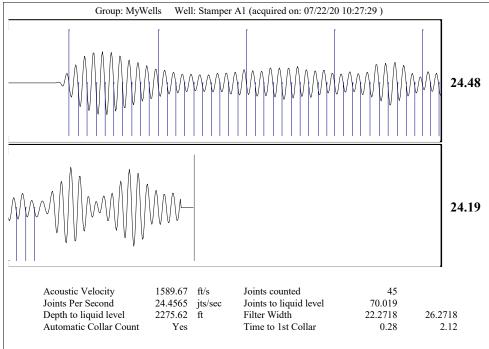

Re: Temporary Abandonment API 15-163-20328-00-02 STAMPER A 1-32 NW/4 Sec.32-08S-17W Rooks County, Kansas