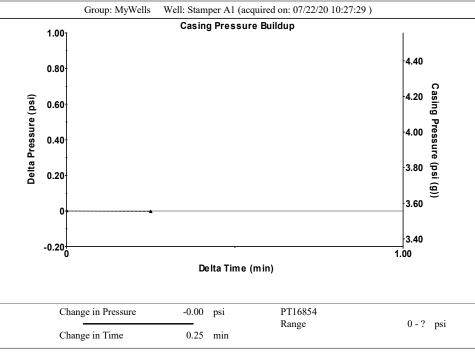

Re: Temporary Abandonment API 15-163-20328-00-02 STAMPER A 1-32 NW/4 Sec.32-08S-17W Rooks County, Kansas