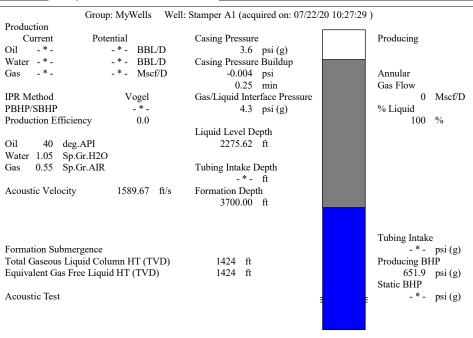

Re: Temporary Abandonment API 15-163-20328-00-02 STAMPER A 1-32 NW/4 Sec.32-08S-17W Rooks County, Kansas