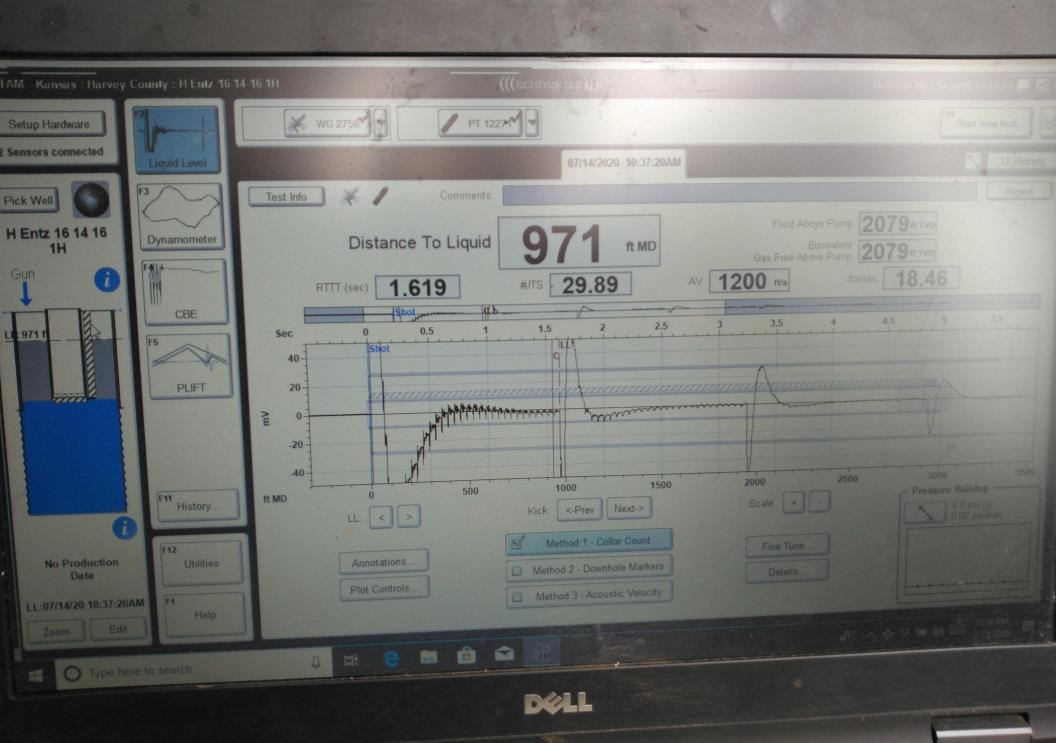

| KCC District Office #2 - 3450 N. Rock Road, Building 600, Suite 601, Wichita, KS 67226 | Phone 316.337.7400 |
| The second of th | KCC District Office #3 - 137 E. 21st St., Chanute, KS 66720                            | Phone 620.902.6450 |
| Sime Street Street State State Street | KCC District Office #4 - 2301 E. 13th Street, Hays, KS 67601-2651                      | Phone 785.261.6250 |



Conservation Division District Office No. 2 3450 N. Rock Road Building 600, Suite 601 Wichita, KS 67226



Phone: 316-337-7400 Fax: 316-630-4005 http://kcc.ks.gov/

Laura Kelly, Governor

Susan K. Duffy, Chair Dwight D. Keen, Commissioner Andrew J. French, Commissioner

August 13, 2020

Nathania Naftaly Banner Oil & Gas LLC 10011 S PENNSYLVANIA AVE OKLAHOMA CITY, OK 73159-6905

Re: Temporary Abandonment API 15-079-20702-01-00 H.ENTZ 16-14-16-11H SW/4 Sec.16-24S-02E Harvey County, Kansas

## Dear Nathania Naftaly:

"Your temporary abandonment (TA) application for the well listed above has been approved. In accordance with K.A.R. 82-3-111 the TA status of this well will expire 08/13/2021.

- \* If you return this well to service or plug it, please notify the District Office.
- \* If you se