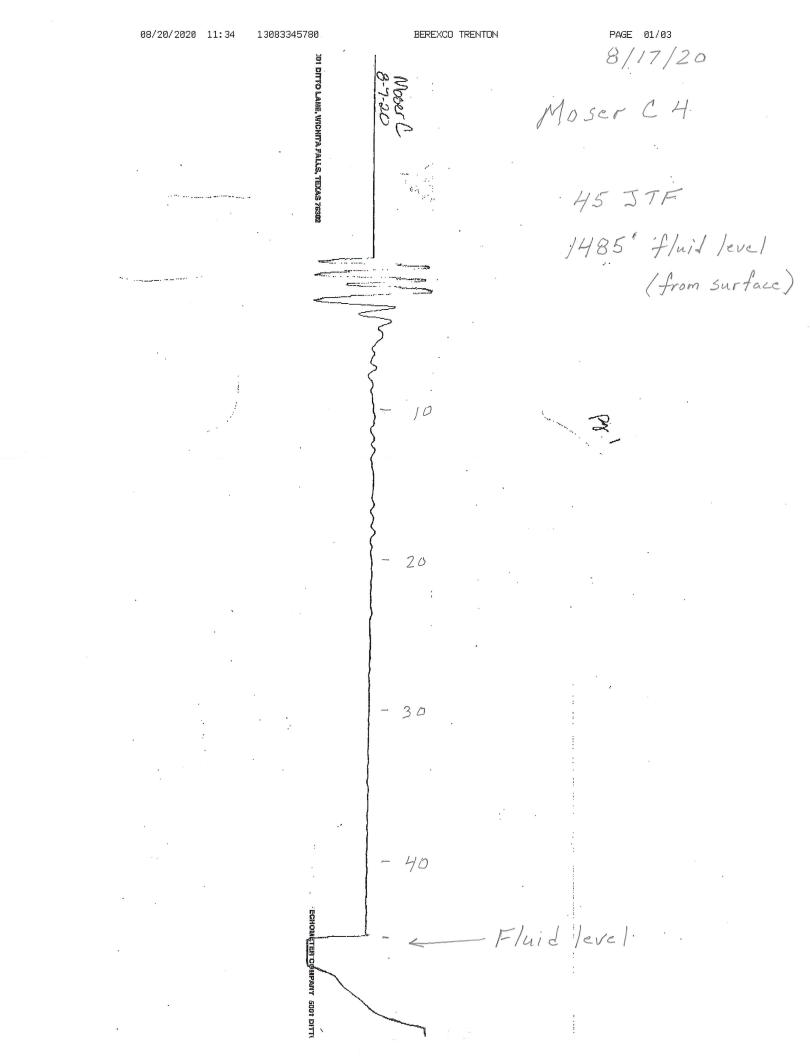

## **High Fluid Level**

Pursuant to K.A.R. 82-3-111, the well must be plugged, or returned to service, or obtain temporary abandonment status by 09/20/2020.

This deadline does NOT override any compliance deadline given to you in any Commission Order.