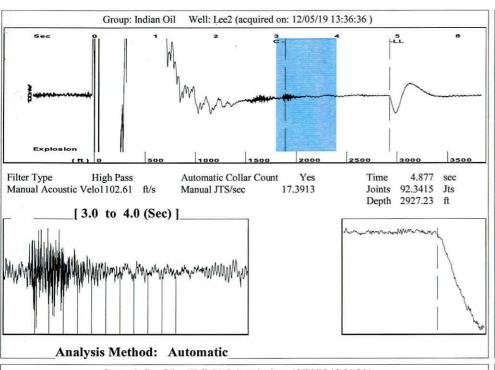

August 23, 2020

Anthony Farrar Indian Oil Co., Inc. 308 S. Main St. PO BOX 209 MEDICINE LODGE, KS 67104-0209

Re: Temporary Abandonment API 15-151-20714-00-00 LEE 2-29 NE/4 Sec.29-29S-13W Pratt County, Kansas