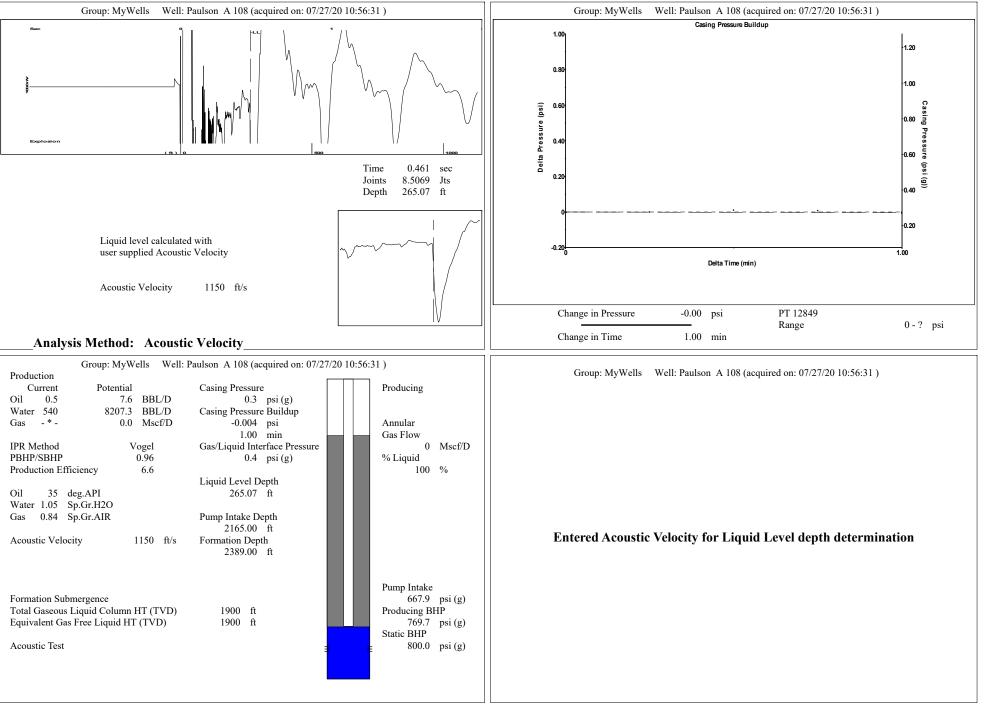

August 25, 2020

Shane summers Vess Oil Corporation 1700 N WATERFRONT PKWY BLDG 500 WICHITA, KS 67206-6619

Re: Temporary Abandonment API 15-015-23285-00-00 PAULSON A 108 NE/4 Sec.02-26S-04E Butler County, Kansas

## **High Fluid Level**

Pursuant to K.A.R. 82-3-111, the well must be plugged, or returned to service, or obtain temporary abandonment status by 09/24/2020.