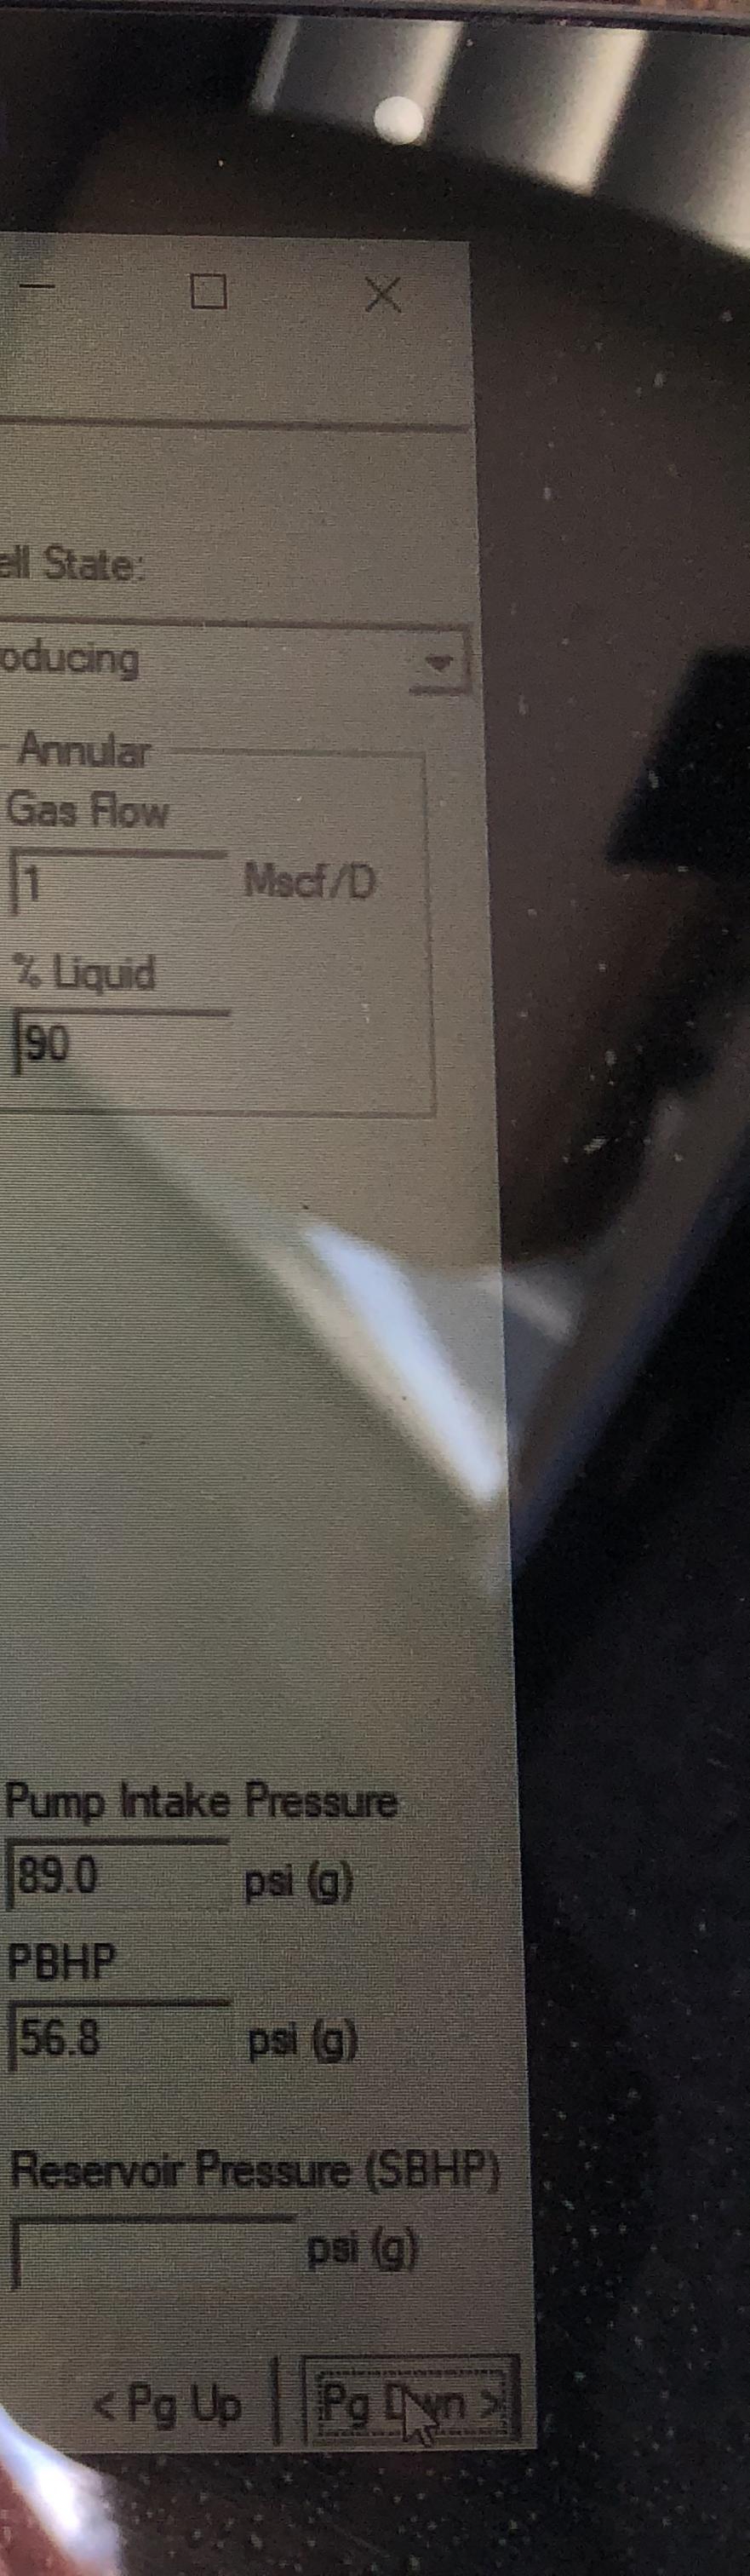

# Colars Well State: psi (g) Producing - Annular Gas Flow psi Mscf/D min % Liquid 90 psi (g) Pump Intake Pressure 89.0 pst (g) PBHP 56.8

Phone: 620-682-7933 http://kcc.ks.gov/

Susan K. Duffy, Chair Dwight D. Keen, Commissioner Andrew J. French, Commissioner Laura Kelly, Governor