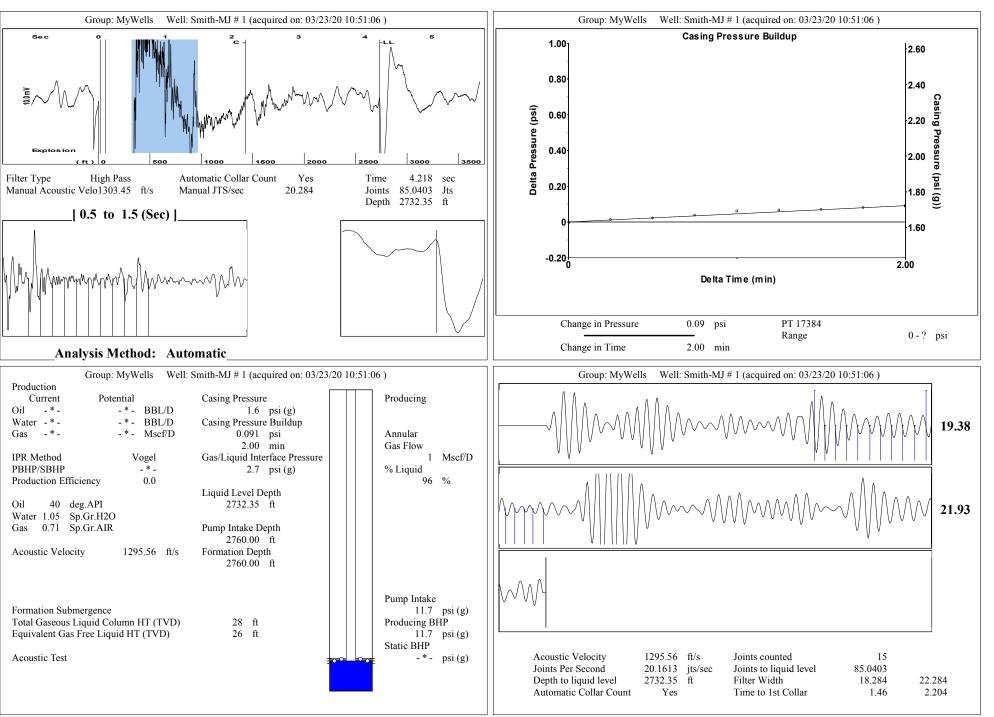

| KCC District Office #3 - 137 E. 21st St., Chanute, KS 66720                            | Phone 620.902.6450 |
| And here the first the termination of ter | KCC District Office #4 - 2301 E. 13th Street, Hays, KS 67601-2651                      | Phone 785.261.6250 |



Page 1 of 6

#### **OWNER ALLOCATION CHECK DETAIL**

11/30/2012

OIL PRODUCERS INC OF KANSAS

1710 WATERFRONT PARKWAY

WICHITA, KS 67208

Gross MCF Int Payee MCF Factor Total Gross Payee Prod Dt Alloc Int Type MMBTU Price Payee Gross Taxes Payee Fee Mtr # Contract 3,015.75 972.07 0 88000 10/01/2012 129410 432108 972.07 WI 0.00 817.93 2,197.82 ESKELUND RCT POINT 1.0000000 857.37 3.52000 3,015.75 FINNEY / KS WI 1,560.42 0.97000 129510 432165 1.560.42 4,740.97 10/01/2012 192.89 753.61 3,794.47 1,520.15 3,12000 4,740.97 COLBURN 1A-21 1.0000000 SEWARD / KS 1,377.35 1,377.35 0.99000 4,332.74 10/01/2012 129524 432165 WI 176.17 676.60 3,479.97 SHIRLEY 1A-16 1.0000000 1,364.81 3.17000 4,332.74 SEWARD / KS 10/01/2012 129542 432165 1,229.61 WI 1,229.61 0.99000 3,894.92 158.39 605.24 3,131.29 HIRN A