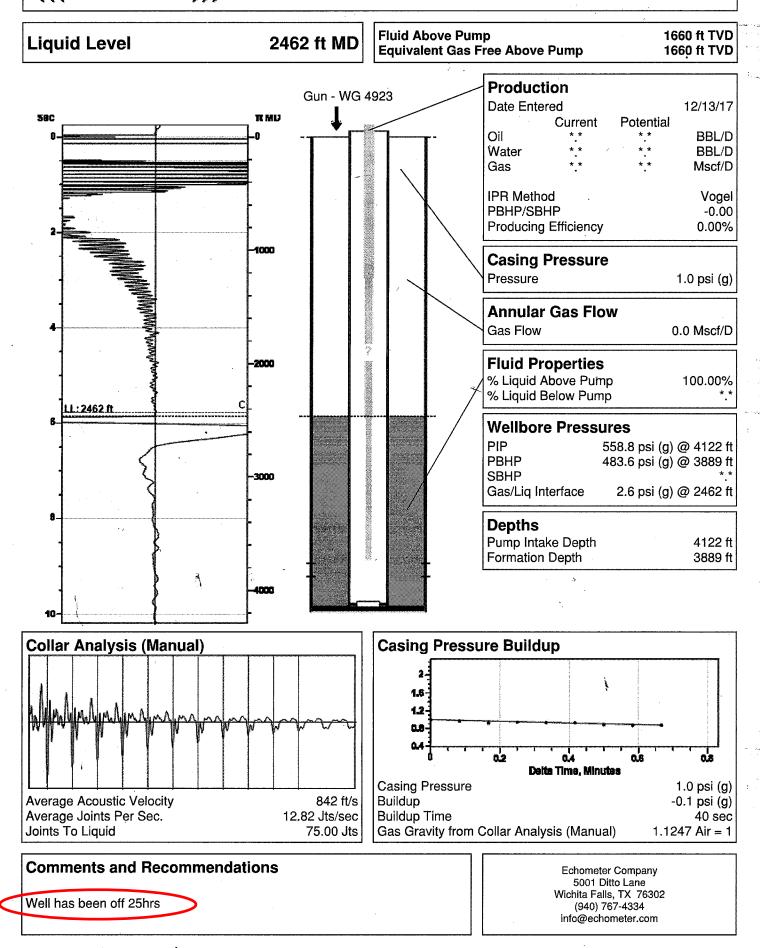

### **High Fluid Level**

Pursuant to K.A.R. 82-3-111, the well must be plugged, or returned to service, or obtain temporary abandonment status by 09/24/2020.