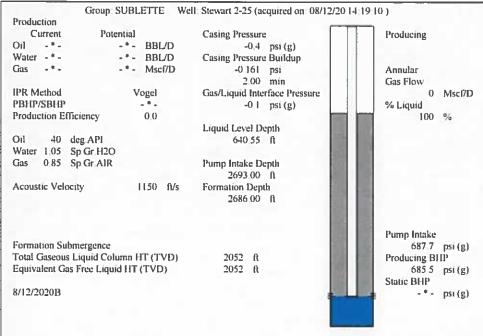

|                                              | <u></u>               | KCC District Office #2 - 3450 N Rock Road       |             |                           |                                                             |                     |                        |  |

KCC District Office #3 - 137 E. 21st St., Chanute, KS 66720

KCC District Office #4 - 2301 E. 13th Street, Hays, KS 67601-2651









Conservation Division District Office No. 1 210 E. Frontview, Suite A Dodge City, KS 67801



Phone: 620-682-7933 http://kcc.ks.gov/

Laura Kelly, Governor

Susan K. Duffy, Chair Dwight D. Keen, Commissioner Andrew J. French, Commissioner

August 25, 2020

Katherine McClurkan Merit Energy Company, LLC 13727 Noel Road, Suite 1200 DALLAS, TX 75240-7362

Re: Temporary Abandonment API 15-081-21328-00-00 Stewart 2-25 NW/4 Sec.25-30S-33W Haskell County, Kansas

## Dear Katherine McClurkan:

"Your temporary abandonment (TA) application for the well listed above has been approved. In accordance with K.A.R. 82-3-111 the TA status of this well will expire 08/25/2021.

- \* If you return this well to service or plug it, please notify the District Office.
- \* If you sell this well you are require