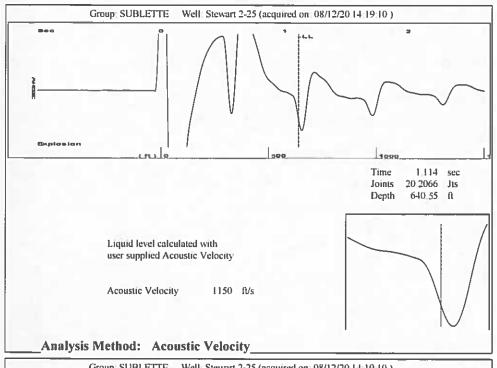

|                                              | <u></u>               | KCC District Office #2 - 3450 N Rock Road       |             |                           |                                                             |                     |                        |  |

KCC District Office #3 - 137 E. 21st St., Chanute, KS 66720

KCC District Office #4 - 2301 E. 13th Street, Hays, KS 67601-2651









Conservation Division District Office No. 1 210 E. Frontview, Suite A Dodge City, KS 67801



Phone: 620-682-7933 http://kcc.ks.gov/

Laura Kelly, Governor

Susan K. Duffy, Chair Dwight D. Keen, Commissioner Andrew J. French, Commissioner

August 25, 2020

Katherine McClurkan Merit Energy Company, LLC 13727 Noel Road, Suite 1200 DALLAS, TX 75240-7362

Re: Temporary Abandonment API 15-081-21328-00-00 Stewart 2-25 NW/4 Sec.25-30S-33W Haskell County, Kansas

## Dear Katherine McClurkan:

"Your temporary abandonment (TA) application for the well listed above has been approved. In accordance with K.A.R. 82-3-111 the TA status of this well will expire 08/25/2021.

- \* If you return this well to service or plug it, please notify the District Office.
- \* If you sell this well you are req