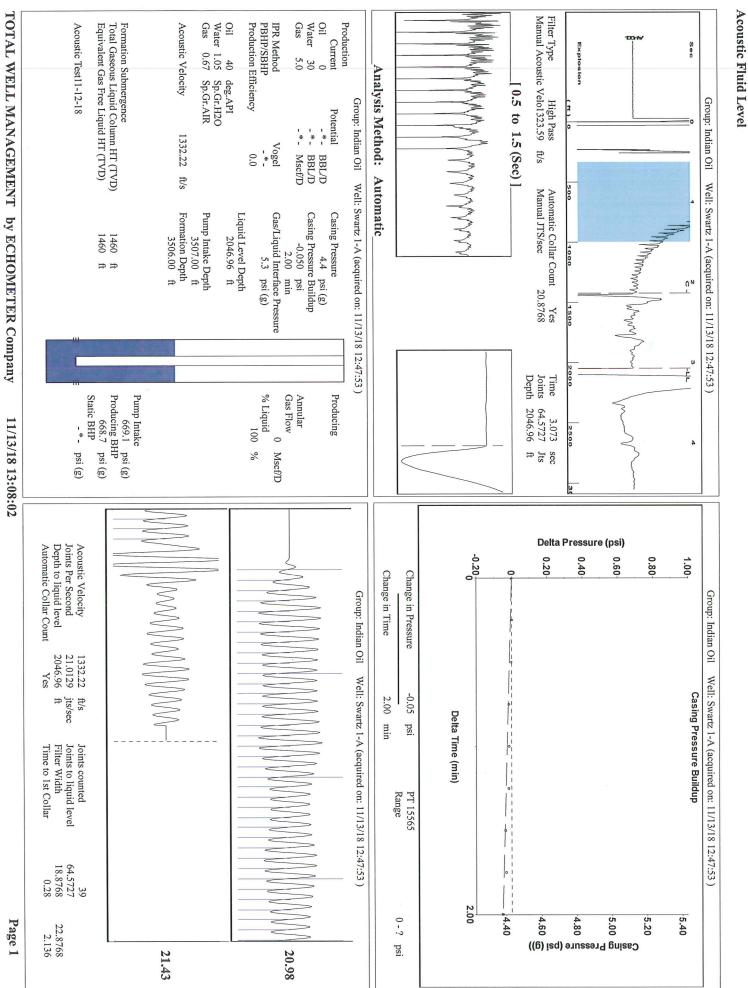

# Needs a current fluid level shot

Pursuant to K.A.R. 82-3-111, the well must be plugged, or returned to service, or obtain temporary abandonment status by 09/24/2020.