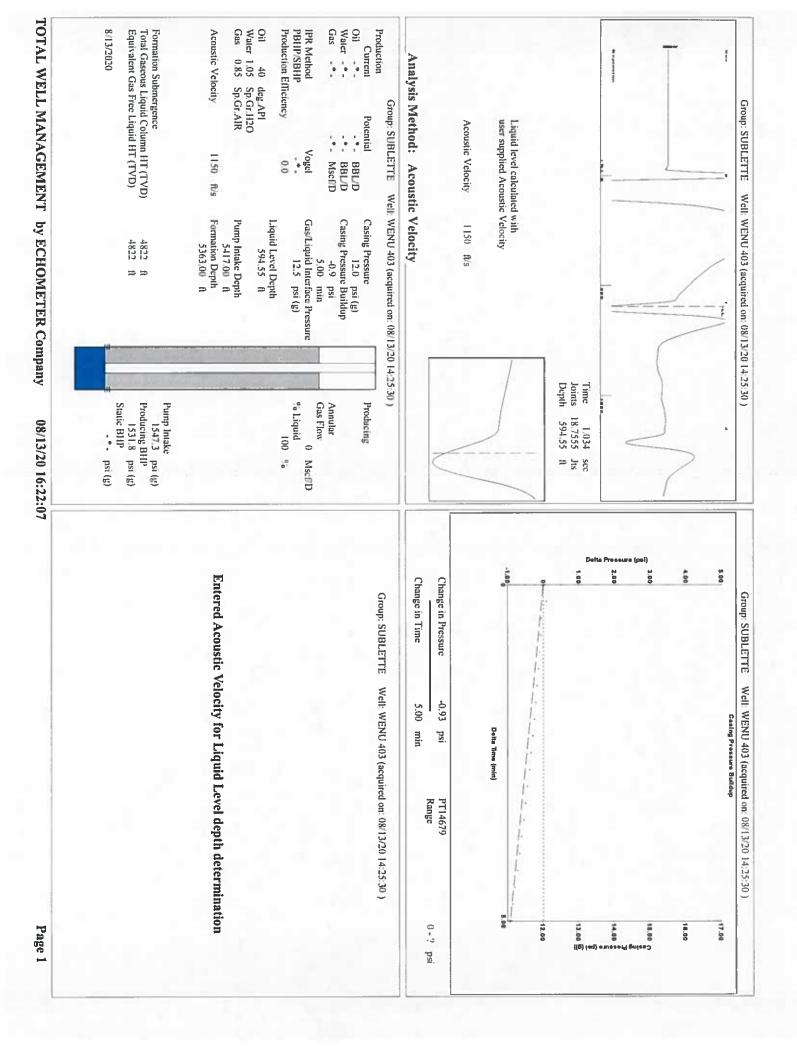

August 25, 2020

Katherine McClurkan Merit Energy Company, LLC 13727 Noel Road, Suite 1200 Dallas, TX 75240-7362

Re: Temporary Abandonment API 15-081-22211-00-00 WENU 403 SE/4 Sec.04-28S-34W Haskell County, Kansas

## **High Fluid Level**

Pursuant to K.A.R. 82-3-111, the well must be plugged, or returned to service, or obtain temporary abandonment status by 09/24/2020.