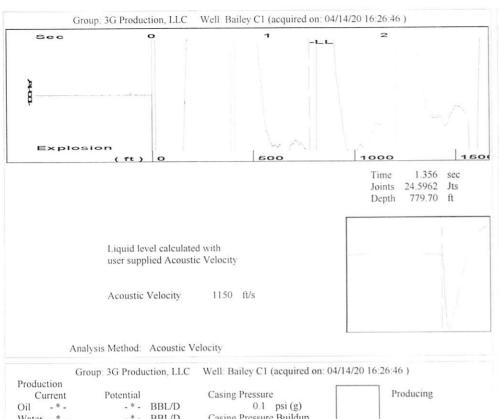

Group: 3G Production, LLC Well: Bailey C1 (acquired on: 04/14/20 16:26:46 )

Entered Acoustic Velocity for Liquid Level depth determination

Conservation Division District Office No. 1 210 E. Frontview, Suite A Dodge City, KS 67801