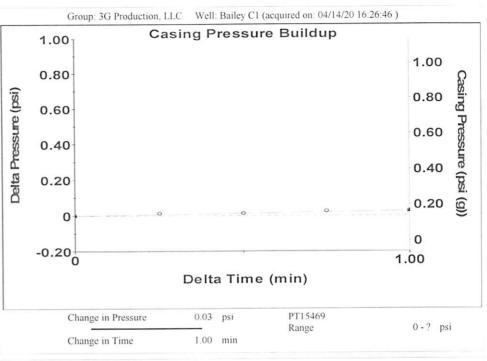

Group: 3G Production, LLC Well: Bailey C1 (acquired on: 04/14/20 16:26:46 )

Entered Acoustic Velocity for Liquid Level depth determination

Conservation Division District Office No. 1 210 E. Frontview, Suite A Dodge City, KS 67801