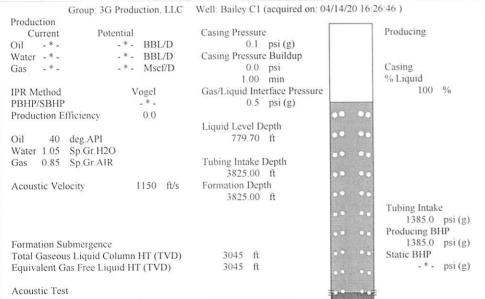

Group: 3G Production, LLC Well: Bailey C1 (acquired on: 04/14/20 16:26:46 )

Entered Acoustic Velocity for Liquid Level depth determination

Conservation Division District Office No. 1 210 E. Frontview, Suite A Dodge City, KS 67801