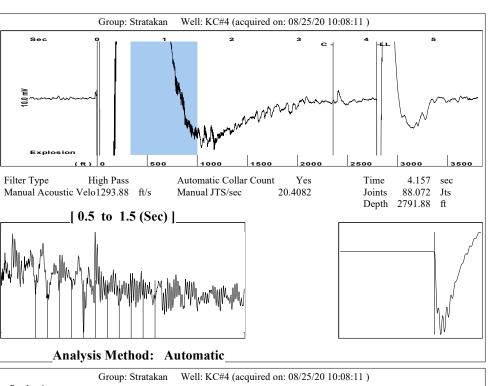

Re: Temporary Abandonment API 15-025-10109-00-00 HARPER RANCH KC4 NE/4 Sec.11-34S-21W Clark County, Kansas