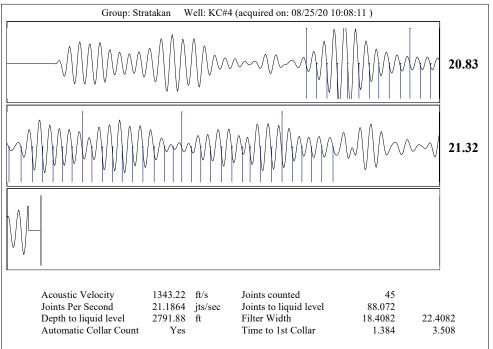

Re: Temporary Abandonment API 15-025-10109-00-00 HARPER RANCH KC4 NE/4 Sec.11-34S-21W Clark County, Kansas