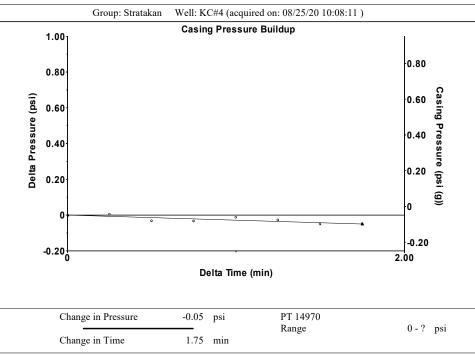

Re: Temporary Abandonment API 15-025-10109-00-00 HARPER RANCH KC4 NE/4 Sec.11-34S-21W Clark County, Kansas