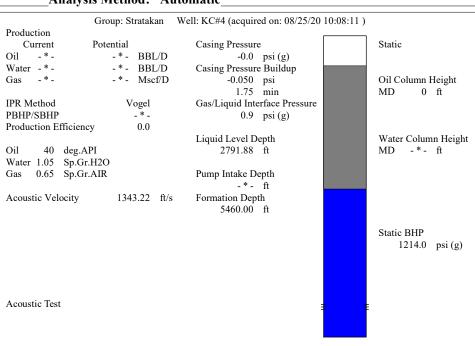

Re: Temporary Abandonment API 15-025-10109-00-00 HARPER RANCH KC4 NE/4 Sec.11-34S-21W Clark County, Kansas