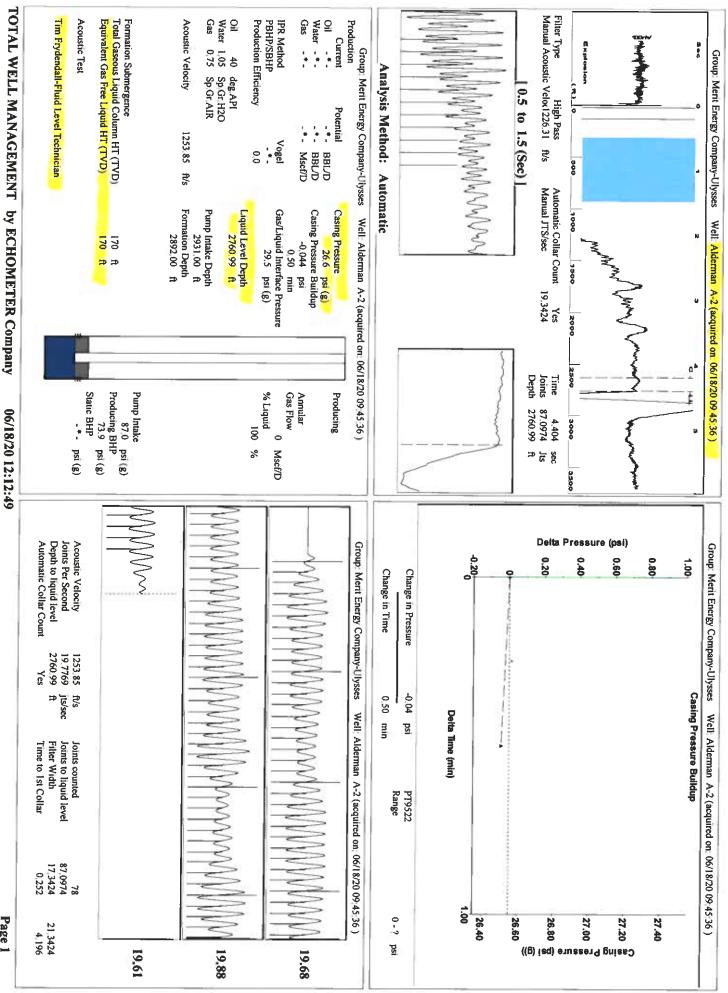

|                           |
| TA Approved: Yes D                           | enied Date:  |           |               |                |                           |

#### Mail to the Appropriate KCC Conservation Office:

|  | KCC District Office #1 - 210 E. Frontview, Suite A, Dodge City, KS 67801               | Phone 620.682.7933 |
|--|----------------------------------------------------------------------------------------|--------------------|
|  | KCC District Office #2 - 3450 N. Rock Road, Building 600, Suite 601, Wichita, KS 67226 | Phone 316.337.7400 |
|  | KCC District Office #3 - 137 E. 21st St., Chanute, KS 66720                            | Phone 620.902.6450 |
|  | KCC District Office #4 - 2301 E. 13th Street, Hays, KS 67601-2651                      | Phone 785.261.6250 |



Page 1

### Page 1 of 1



Conservation Division District Office No. 1 210 E. Frontview, Suite A Dodge City, KS 67801



Phone: 620-682-7933 http://kcc.ks.gov/

Susan K. Duffy, Chair Dwight D. Keen, Commissioner Andrew J. French, Commissioner Laura Kelly, Governor

September 01, 2020

Katherine McClurkan Merit Energy Company, LLC 13727 Noel Road, Suite 1200 Dallas, TX 75240-7362

Re: Temporary Abandonment API 15-067-20407-00-00 ALDERMAN A 2 SE/4 Sec.18-29S-35W Grant County, Kansas

Dear Katherine McClurkan:

"Your temporary abandonment (TA) application for the well listed above has been approved. In accordance with K.A.R. 82-3-111 the TA status of this well will expire 09/01/2021.

\* If you return this well to service or plug it, please notify the District Office.

\* If you sell this w