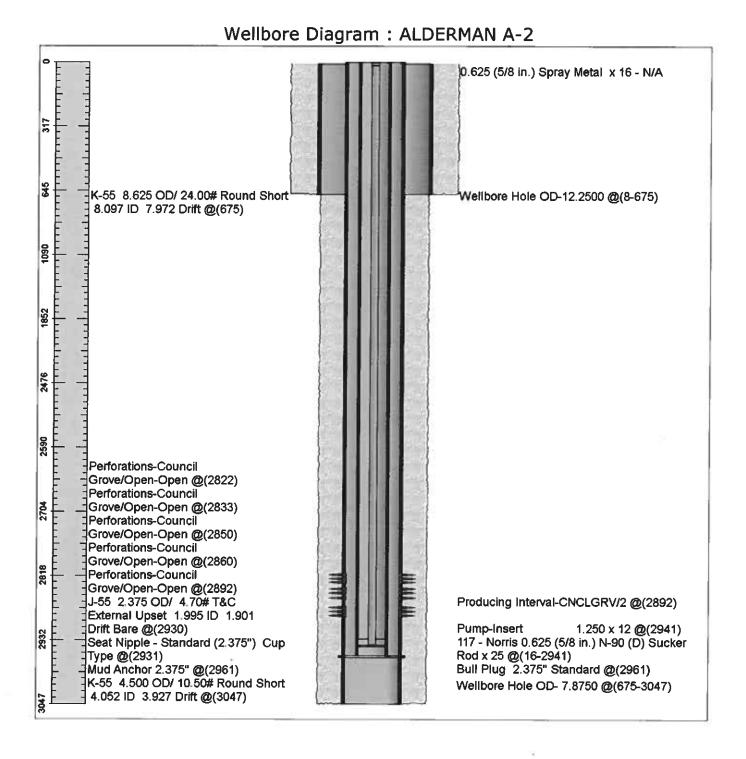

|
| TA Approved: Yes D                           | enied Date:  |           |               |                |                           |

#### Mail to the Appropriate KCC Conservation Office:

|  | KCC District Office #1 - 210 E. Frontview, Suite A, Dodge City, KS 67801               | Phone 620.682.7933 |
|--|----------------------------------------------------------------------------------------|--------------------|
|  | KCC District Office #2 - 3450 N. Rock Road, Building 600, Suite 601, Wichita, KS 67226 | Phone 316.337.7400 |
|  | KCC District Office #3 - 137 E. 21st St., Chanute, KS 66720                            | Phone 620.902.6450 |
|  | KCC District Office #4 - 2301 E. 13th Street, Hays, KS 67601-2651                      | Phone 785.261.6250 |



Page 1

### Page 1 of 1



Conservation Division District Office No. 1 210 E. Frontview, Suite A Dodge City, KS 67801



Phone: 620-682-7933 http://kcc.ks.gov/

Susan K. Duffy, Chair Dwight D. Keen, Commissioner Andrew J. French, Commissioner Laura Kelly, Governor

September 01, 2020

Katherine McClurkan Merit Energy Company, LLC 13727 Noel Road, Suite 1200 Dallas, TX 75240-7362

Re: Temporary Abandonment API 15-067-20407-00-00 ALDERMAN A 2 SE/4 Sec.18-29S-35W Grant County, Kansas

Dear Katherine McClurkan:

"Your temporary abandonment (TA) application for the well listed above has been approved. In accordance with K.A.R. 82-3-111 the TA status of this well will expire 09/01/2021.

\* If you return this well to service or plug it, please notify the District Office.

\* If you sell this well you are required to fil