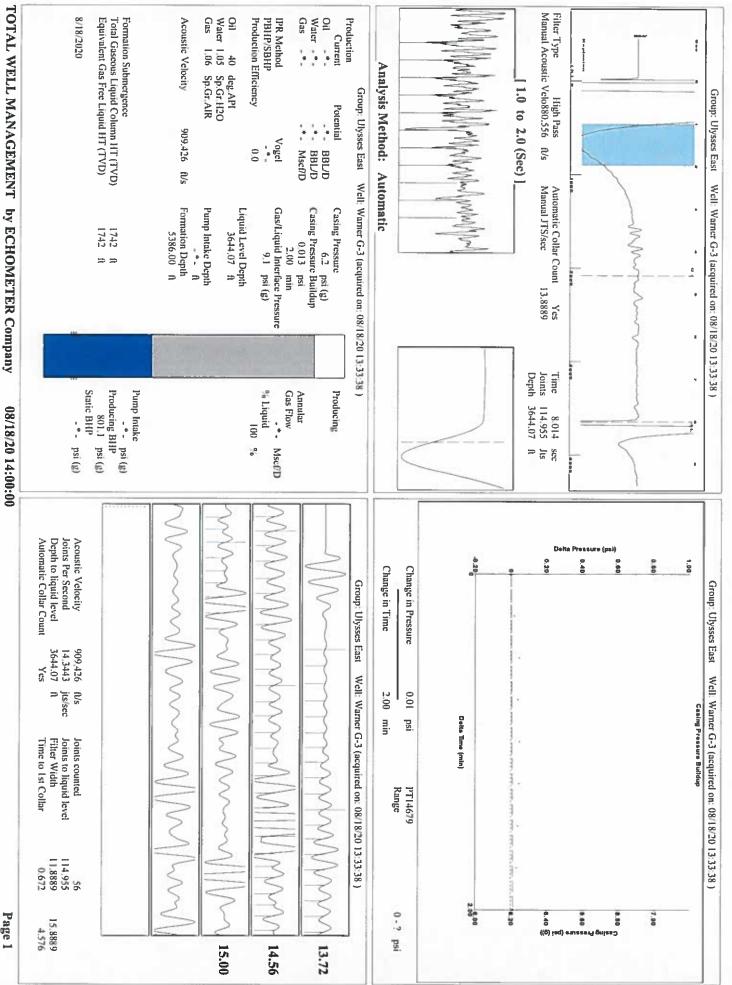

| KCC District Office #4 - 2301 E. 13th Street, Hays, KS 67601-2651                      | Phone 785.261.6250 |



Page 1

Conservation Division District Office No. 1 210 E. Frontview, Suite A Dodge City, KS 67801



Phone: 620-682-7933 http://kcc.ks.gov/

Susan K. Duffy, Chair Dwight D. Keen, Commissioner Andrew J. French, Commissioner Laura Kelly, Governor

September 01, 2020

Katherine McClurkan Merit Energy Company, LLC 13727 Noel Road, Suite 1200 Dallas, TX 75240

Re: Temporary Abandonment API 15-081-22075-00-00 Warner G 3 SE/4 Sec.26-27S-33W Haskell County, Kansas

Dear Katherine McClurkan:

"Your temporary abandonment (TA) application for the well listed above has been approved. In accordance with K.A.R. 82-3-111 the TA status of this well will expire 09/01/2021.

\* If you return this well to service or plug it, please notify the District Office.

\* If you sell this well you are required to