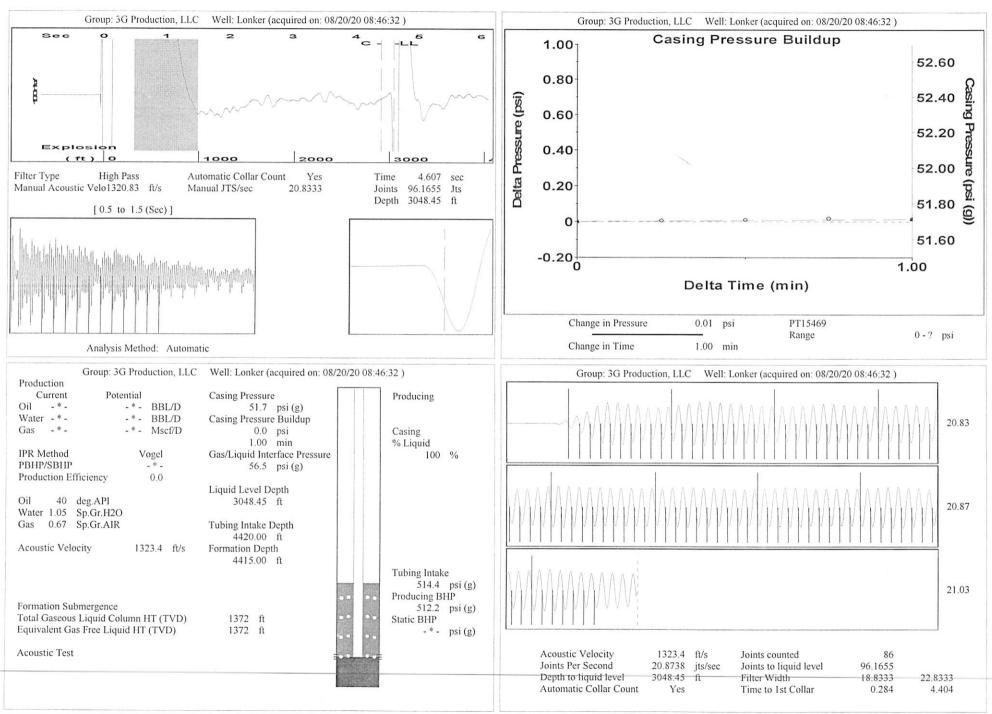

KOLAR Document ID: 1528049

KANSAS CORPORATION COMMISSION OIL & GAS CONSERVATION DIVISION

Form CP-111

July 2017

Form must be Typed

Form must be signed