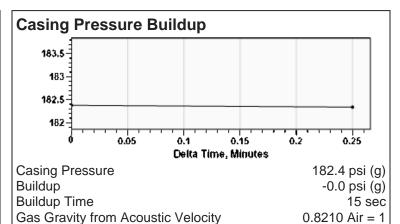

# **Acoustic Velocity**

Acoustic Velocity Joints Per Sec. Joints To Liquid Gas Gravity 1150 ft/s 18.14 Jts/sec 64.35 Jts 0.8210 Air = 1

Entered From Known Acoustic Velocity