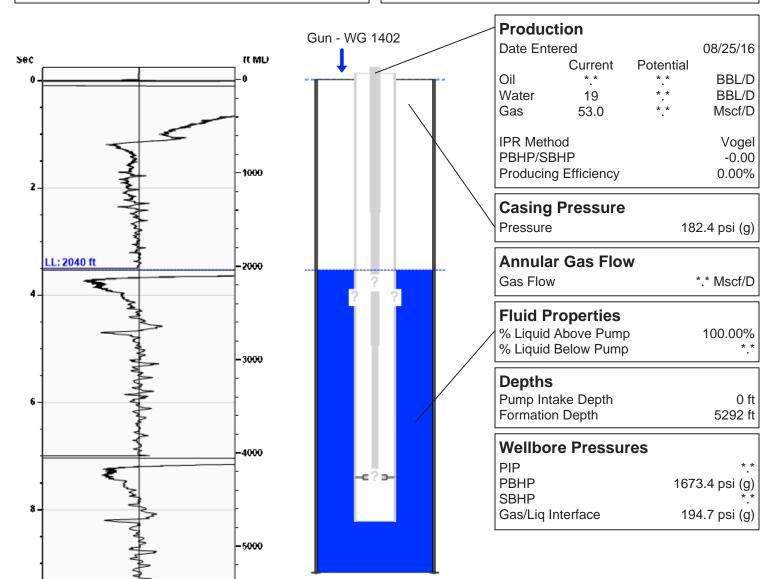

### YOUNG BRO 1 34 08/31/2020 12:27:07PM

Liquid Level

2040 ft MD

Fluid Above Pump 3252 ft TVD Equivalent Gas Free Above Pump 3252 ft TVD

# **Acoustic Velocity**

Acoustic Velocity Joints Per Sec. Joints To Liquid Gas Gravity 1150 ft/s 18.14 Jts/sec 64.35 Jts 0.8210 Air = 1

Entered From Known Acoustic Velocity