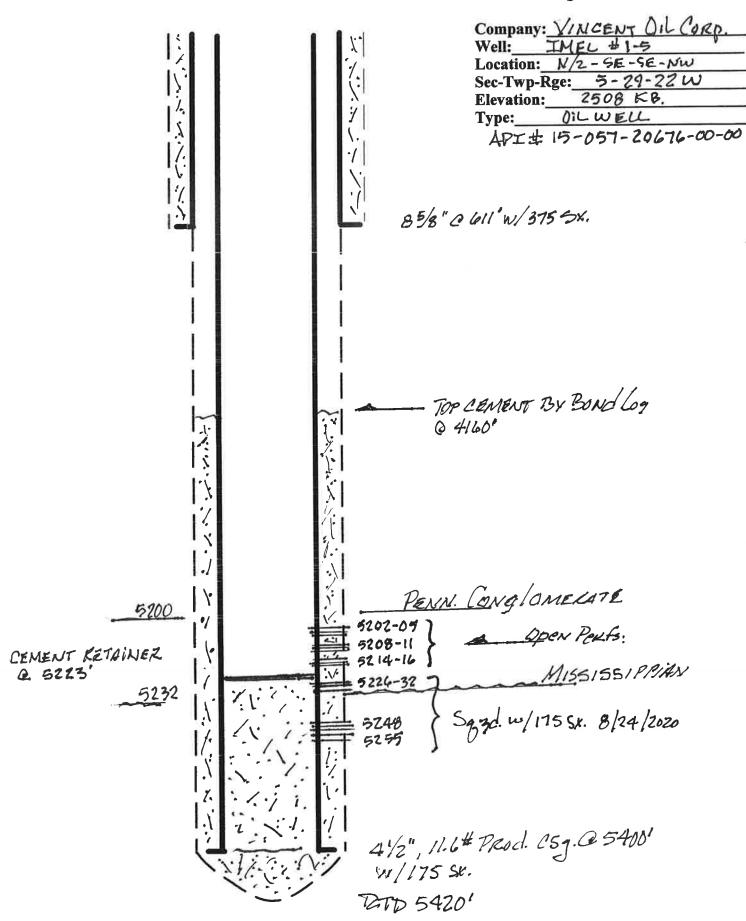

| Form      | CP1 - Well Plugging Application |
|-----------|---------------------------------|
| Operator  | Vincent Oil Corporation         |
| Well Name | IMEL 1-5                        |
| Doc ID    | 1528567                         |

## Perforations And Bridge Plug Sets

| Perforation Top | Perforation Base | Formation     | Bridge Plug Depth |
|-----------------|------------------|---------------|-------------------|
| 5202            | 5216             | Conglomerate  |                   |
| 5226            | 5232             | Conglomerate  | 5223              |
| 5248            | 5255             | Mississippian |                   |