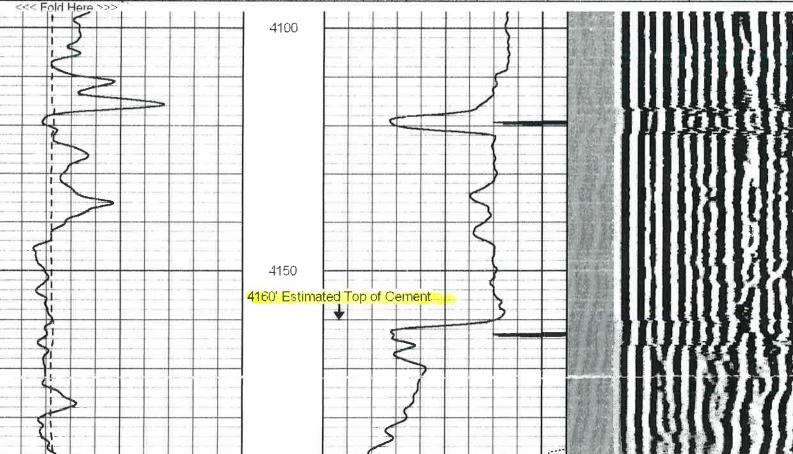

## Perforations And Bridge Plug Sets

| Perforation Top | Perforation Base | Formation     | Bridge Plug Depth |
|-----------------|------------------|---------------|-------------------|
| 5202            | 5216             | Conglomerate  |                   |
| 5226            | 5232             | Conglomerate  | 5223              |
| 5248            | 5255             | Mississippian |                   |