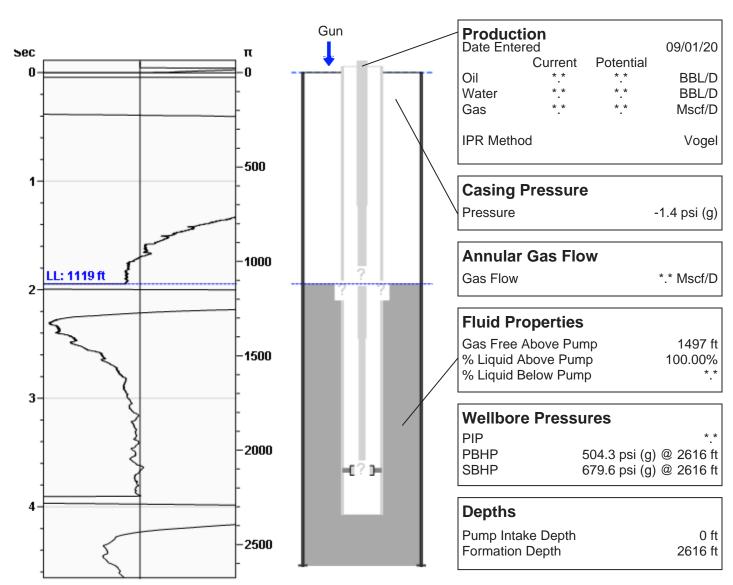

## Celia South D4W 09/01/2020 10:41:43AM

**WG Unknown** 

Fluid Above Pump 1497 ft Liquid Level 1119 ft

## **Comments and Recommendations**

9-1-20 - Acoustic Test

Echometer Company 5001 Ditto Lane Wichita Falls, TX 76302 (940) 767-4334 info@echometer.com Conservation Division District Office No. 4 2301 E. 13th Street Hays, KS 67601-2651