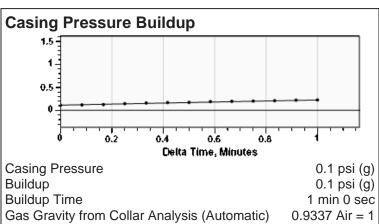

# **Liquid Level**

4744 ft MD

Fluid Above Pump 110 ft TVD Equivalent Gas Free Above Pump 94 ft TVD

149.65 Jts