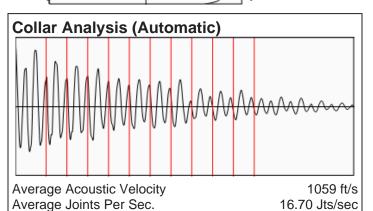

# **Liquid Level**

4744 ft MD

Fluid Above Pump 110 ft TVD Equivalent Gas Free Above Pump 94 ft TVD

149.65 Jts