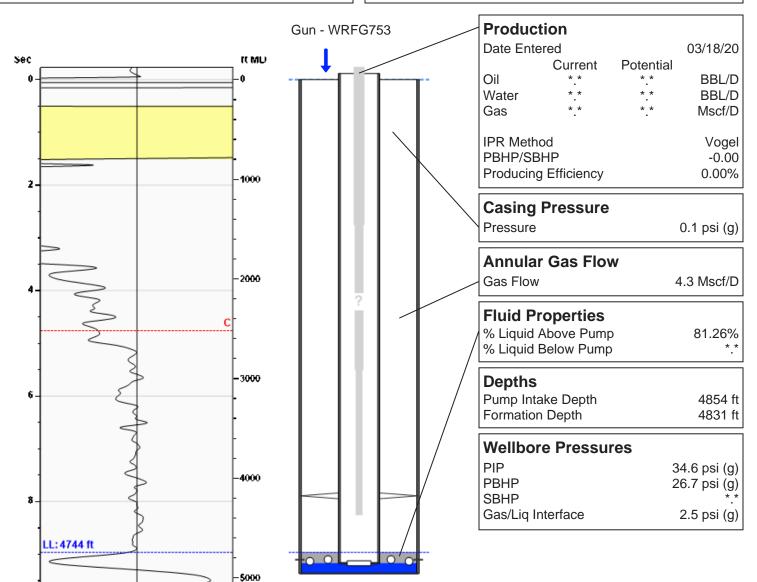

### Cora 1-16 03/18/2020 04:07:51PM

# **Liquid Level**

4744 ft MD

Fluid Above Pump 110 ft TVD Equivalent Gas Free Above Pump 94 ft TVD

149.65 Jts

## **Comments and Recommendations**

Joints To Liquid

Echometer Company 5001 Ditto Lane Wichita Falls, TX 76302 (940) 767-4334 info@echometer.com Conservation Division District Office No. 1 210 E. Frontview, Suite A Dodge City, KS 67801