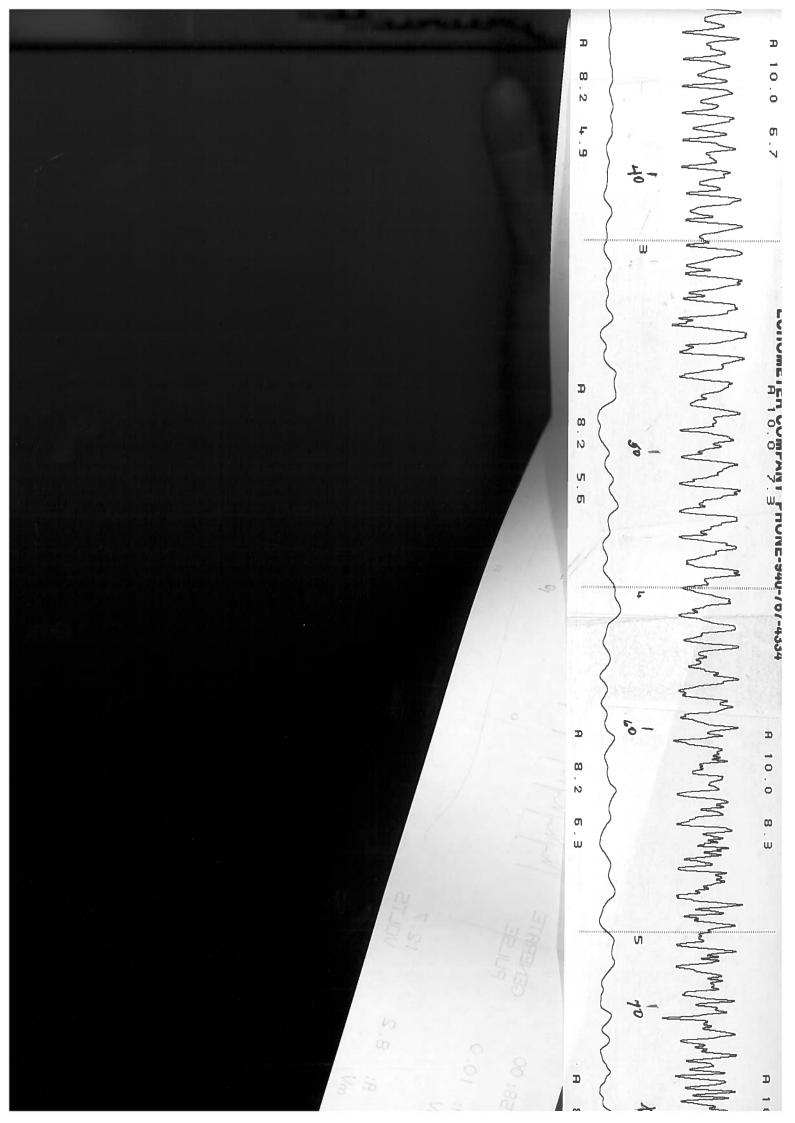

KCC District Office #3 - 137 E. 21st St., Chanute, KS 66720

KCC District Office #4 - 2301 E. 13th Street, Hays, KS 67601-2651

|                                     | PRODUCTION RATE           | WELL TNShestarn #   CASING PRESSURE &                                      |  |
|-------------------------------------|---------------------------|----------------------------------------------------------------------------|--|
| MAX PRODUCTION                      | SBHP<br>PROD RATE EFF, // | JOINTS TO LIQUID 78 DISTANCE TO LIQUID 2457 PBHP                           |  |
| LIQUID LEVEL A: 8.2<br>P-P 0.016 mV |                           | 09/01/2020 12:58:00<br>QUIET WELL<br>UPPER COLLARS A: 10.0<br>P-P 0.015 mV |  |
| 12.7<br>VOLTS                       |                           | GENERAT                                                                    |  |