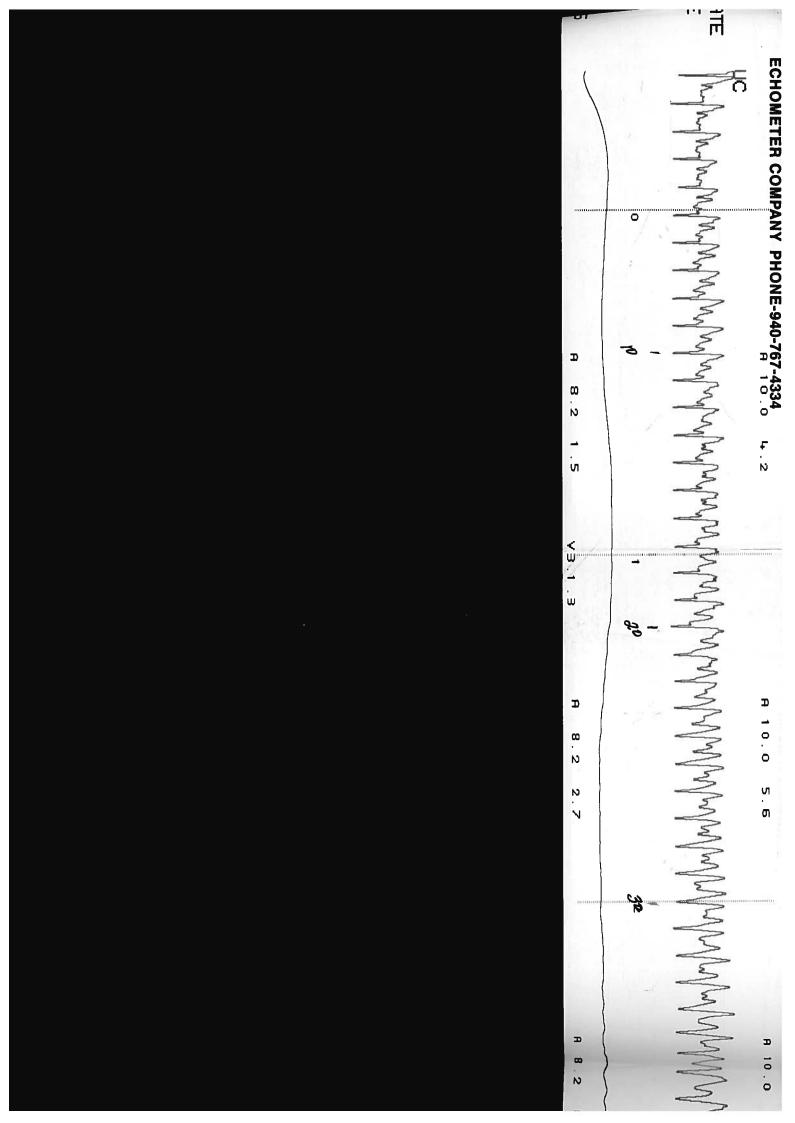

KCC District Office #3 - 137 E. 21st St., Chanute, KS 66720

KCC District Office #4 - 2301 E. 13th Street, Hays, KS 67601-2651

|                                     | PRODUCTION RATE           | WELL TNShestarn #   CASING PRESSURE &                                      |  |
|-------------------------------------|---------------------------|----------------------------------------------------------------------------|--|
| MAX PRODUCTION                      | SBHP<br>PROD RATE EFF, // | JOINTS TO LIQUID 78 DISTANCE TO LIQUID 2457 PBHP                           |  |
| LIQUID LEVEL A: 8.2<br>P-P 0.016 mV |                           | 09/01/2020 12:58:00<br>QUIET WELL<br>UPPER COLLARS A: 10.0<br>P-P 0.015 mV |  |
| 12.7<br>VOLTS                       |                           | GENERAT                                                                    |  |