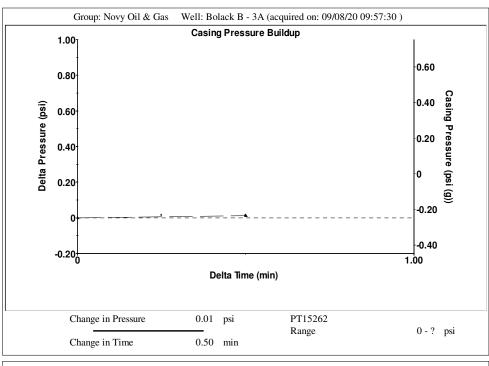

Group: Novy Oil & Gas Well: Bolack B - 3A (acquired on: 09/08/20 09:57:30)

Entered Acoustic Velocity for Liquid Level depth determination

TOTAL WELL MANAGEMENT by ECHOMETER Company

09/08/20 13:36:30

Conservation Division District Office No. 2 3450 N. Rock Road Building 600, Suite 601 Wichita, KS 67226