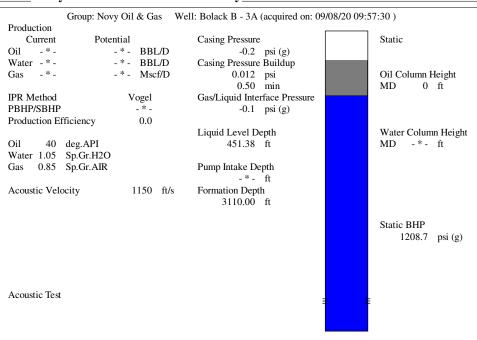

Group: Novy Oil & Gas Well: Bolack B - 3A (acquired on: 09/08/20 09:57:30)

Entered Acoustic Velocity for Liquid Level depth determination

TOTAL WELL MANAGEMENT by ECHOMETER Company

09/08/20 13:36:30

Conservation Division District Office No. 2 3450 N. Rock Road Building 600, Suite 601 Wichita, KS 67226