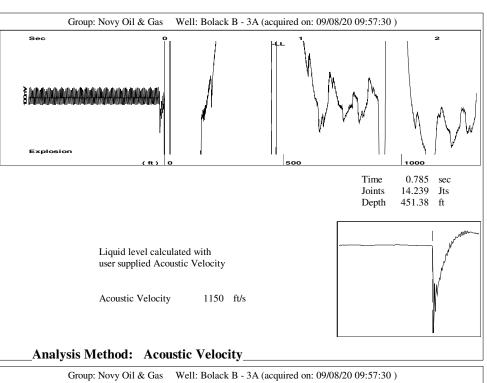

Group: Novy Oil & Gas Well: Bolack B - 3A (acquired on: 09/08/20 09:57:30)

Entered Acoustic Velocity for Liquid Level depth determination

TOTAL WELL MANAGEMENT by ECHOMETER Company

09/08/20 13:36:30

Conservation Division District Office No. 2 3450 N. Rock Road Building 600, Suite 601 Wichita, KS 67226