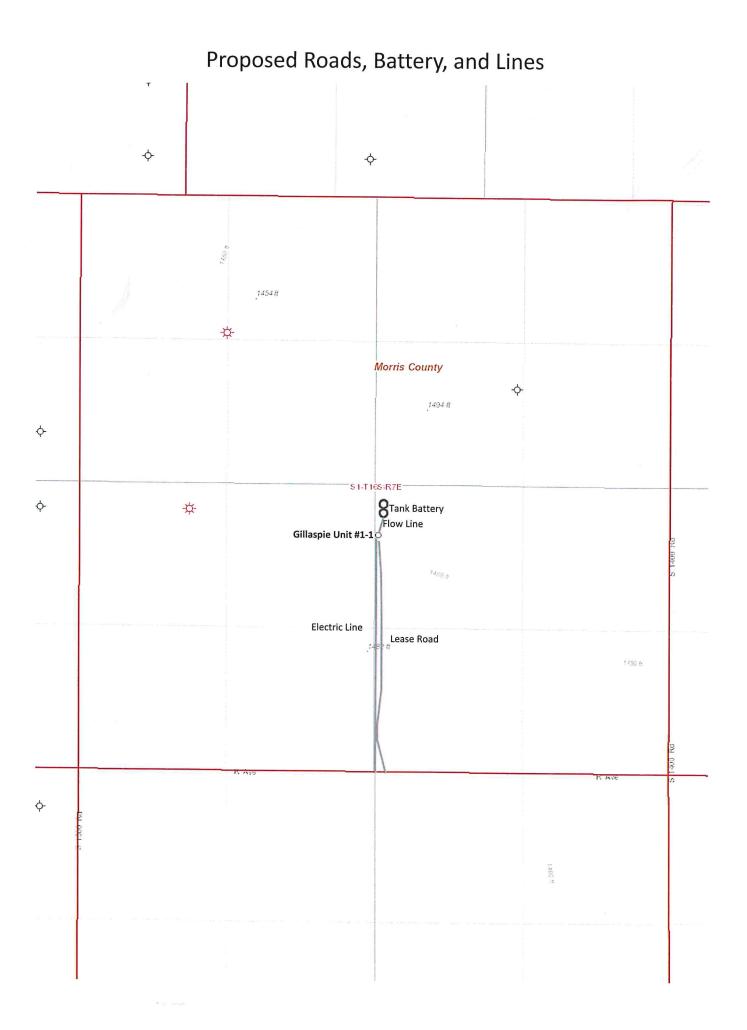

PLAT

Show location of the well. Show footage to the nearest lease or unit boundary line. Show the predicted locations of lease roads, tank batteries, pipelines and electrical lines, as required by the Kansas Surface Owner Notice Act (House Bill 2032). You may attach a separate plat if desired.

#### In plotting the proposed location of the well, you must show:

- 1. The manner in which you are using the depicted plat by identifying section lines, i.e. 1 section, 1 section with 8 surrounding sections, 4 sections, etc.
- 2. The distance of the proposed drilling location from the south / north and east / west outside section lines.
- 3. The distance to the nearest lease or unit boundary line (in footage).
- 4. If proposed location is located within a prorated or spaced field a certificate of acreage attribution plat must be attached: (C0-7 for oil wells; CG-8 for gas wells).
- 5. The predicted locations of lease roads, tank batteries, pipelines, and electrical lines.

If this form is being submitted with a Form C-1 (Intent) or CB-1 (Cathodic Protection Borehole Intent), you must supply the surface owners and the KCC with a plat showing the predicted locations of lease roads, tank batteries, pipelines, and electrical lines. The locations shown on the plat are preliminary non-binding estimates. The locations may be entered on the Form C-1 plat, Form CB-1 plat, or a separate plat may be submitted.