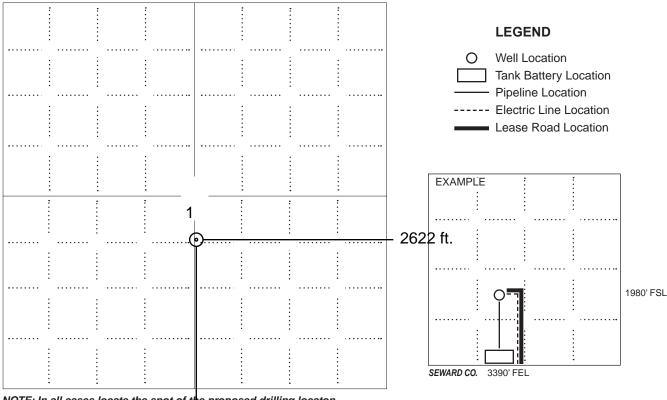

#### IN ALL CASES PLOT THE INTENDED WELL ON THE PLAT BELOW

In all cases, please fully complete this side of the form. Include items 1 through 5 at the bottom of this page.

| Operator:                                                            | Location of Well: County:                                          |
|----------------------------------------------------------------------|--------------------------------------------------------------------|
| Lease:                                                               | feet from N / S Line of Section                                    |
| Well Number:                                                         | feet from E / W Line of Section                                    |
| Field:                                                               | Sec Twp S. R E 📃 W                                                 |
| Number of Acres attributable to well:<br>QTR/QTR/QTR/QTR of acreage: | Is Section: Regular or Irregular                                   |
|                                                                      | If Section is Irregular, locate well from nearest corner boundary. |
|                                                                      | Section corner used: NE NW SE SW                                   |

PLAT

Show location of the well. Show footage to the nearest lease or unit boundary line. Show the predicted locations of lease roads, tank batteries, pipelines and electrical lines, as required by the Kansas Surface Owner Notice Act (House Bill 2032). You may attach a separate plat if desired.

NOTE: In all cases locate the spot of the proposed drilling locaton.

# 2039 ft.

#### In plotting the proposed location of the well, you must show:

- 1. The manner in which you are using the depicted plat by identifying section lines, i.e. 1 section, 1 section with 8 surrounding sections, 4 sections, etc.
- 2. The distance of the proposed drilling location from the south / north and east / west outside section lines.
- 3. The distance to the nearest lease or unit boundary line (in footage).
- 4. If proposed location is located within a prorated or spaced field a certificate of acreage attribution plat must be attached: (C0-7 for oil wells; CG-8 for gas wells).
- 5. The predicted locations of lease roads, tank batteries, pipelines, and electrical lines.