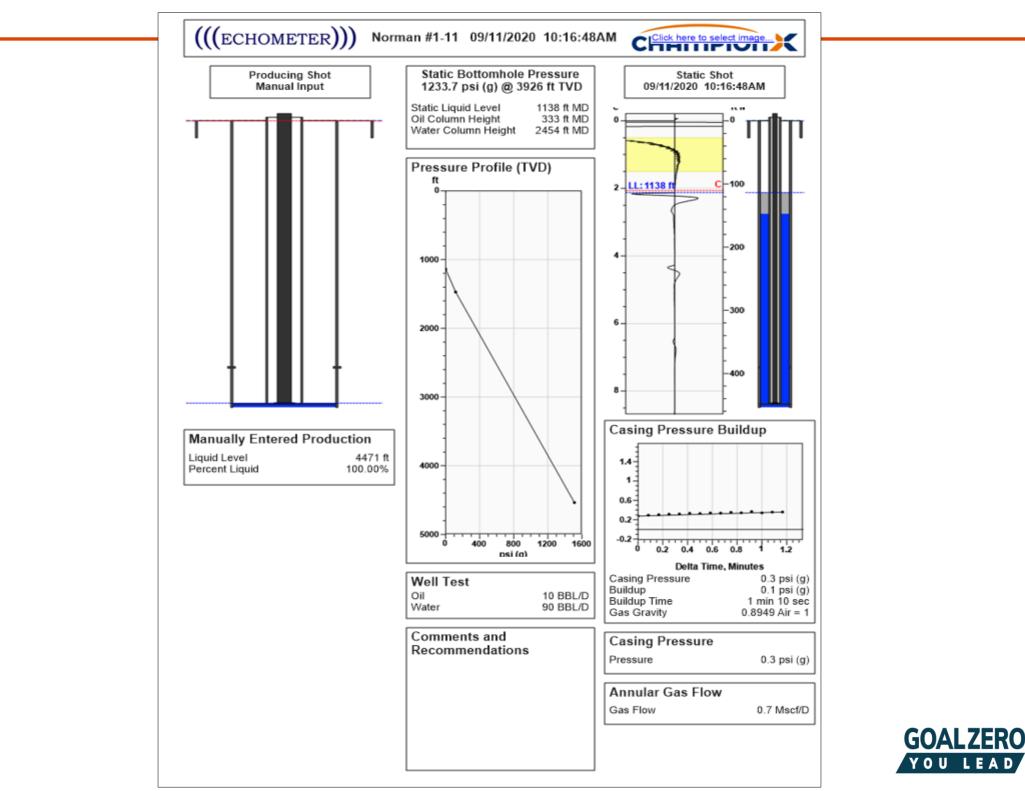

## Norman #1-11

# **Fluid Shot Results**

### **High Fluid Level**

Pursuant to K.A.R. 82-3-111, the well must be plugged, or returned to service, or obtain temporary abandonment status by 10/14/2020.