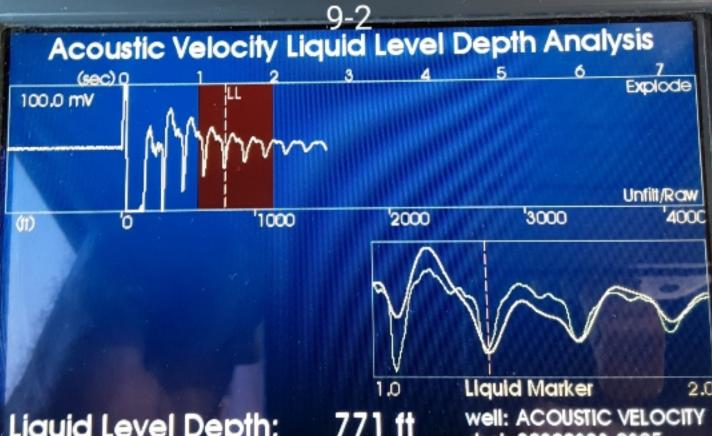

## Liquid Level Depth:

Joints to Liquid Level: 24.32 Time to Liq Lev (sec):

> Toggle **Adjust** Filter Velocity

Adj Liquid Level

Avg Jts/sec:

Analysis **Options** 

18.14

Average Acoustic Velocity:

shot: 20200828-0805

Avg Jt Len: 31.70 ft

Continue

1150 ft/sec

Conservation Division District Office No. 3 137 E. 21st Street Chanute, KS 66720

Phone: 620-902-6450 http://kcc.ks.gov/

Laura Kelly, Governor

Susan K. Duffy, Chair Dwight D. Keen, Commissioner Andrew J. French, Commissioner