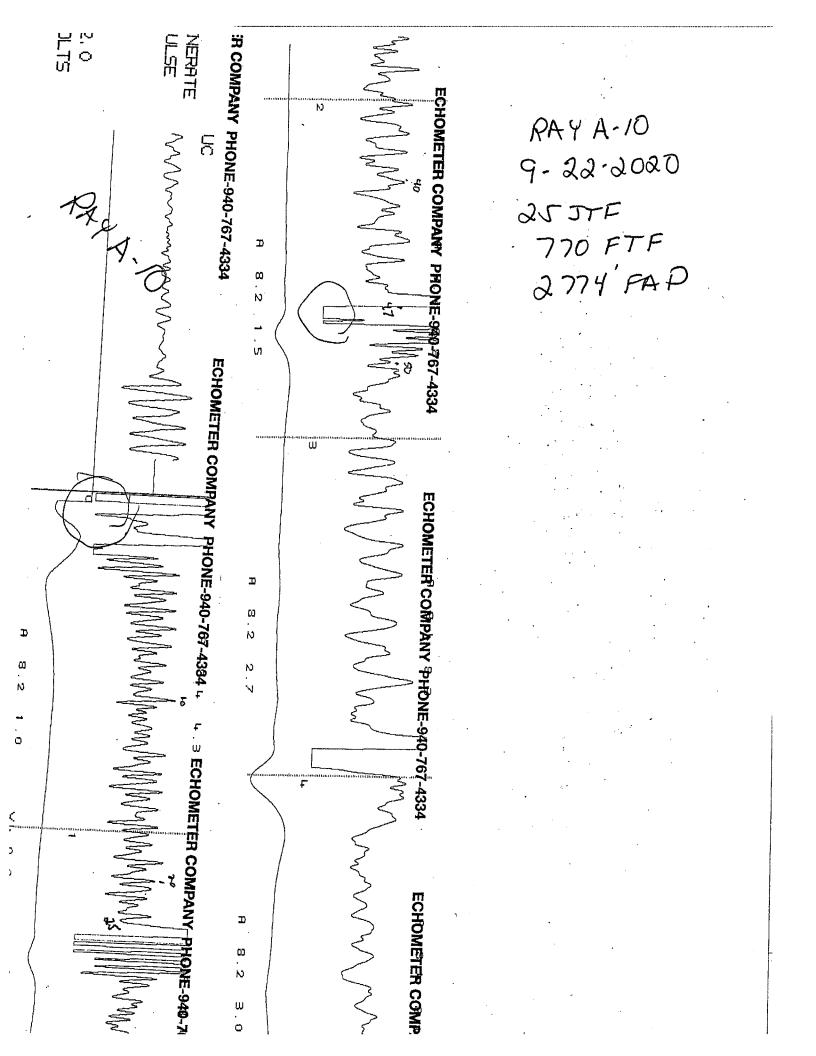

## **High Fluid Level**

Pursuant to K.A.R. 82-3-111, the well must be plugged, or returned to service, or obtain temporary abandonment status by 10/30/2020.

This deadline does NOT override any compliance deadline given to you in any Commission Order.