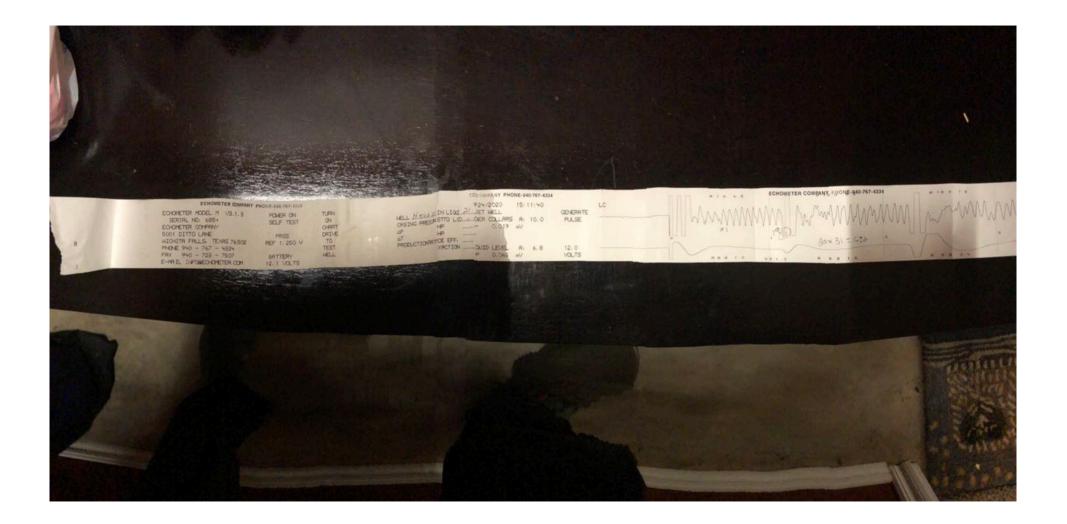

## TEMPORARY ABANDONMENT WELL APPLICATION

| OPERATOR: License#          |                                   |               |               | API No. 15-            | API No. 15                                                                                 |                            |        |          |  |  |
|-----------------------------|-----------------------------------|---------------|---------------|------------------------|--------------------------------------------------------------------------------------------|----------------------------|--------|----------|--|--|
| Name:                       |                                   |               |               | _ Spot Descri          | Spot Description:                                                                          |                            |        |          |  |  |
| Address 1:                  |                                   |               |               | _                      | Se                                                                                         | ec Twp S. R                |        | E 🗌 W    |  |  |
| Address 2:                  |                                   |               |               |                        | feet from N / S Line of Section                                                            |                            |        |          |  |  |
| City:                       | State:                            | Zip:          | _ +           |                        | feet from L E / W Line of Section                                                          |                            |        |          |  |  |
| Contact Person:             |                                   |               |               | GF 5 LUCali            | GPS Location: Lat: , Long:    Datum:  NAD27    NAD27  NAD83    WGS84    County: Elevation: |                            |        |          |  |  |
|                             |                                   |               |               |                        |                                                                                            |                            |        |          |  |  |
|                             |                                   |               |               |                        | Lease Name: Well #:                                                                        |                            |        |          |  |  |
| Field Contact Person:       |                                   |               |               | Well Type: (           | check one) 🗌                                                                               | Oil Gas OG WSW Ot          | her:   |          |  |  |
| Field Contact Person Phon   |                                   |               |               |                        | SWD Permit #: ENHR Permit #:                                                               |                            |        |          |  |  |
|                             | ()                                |               |               |                        |                                                                                            |                            |        |          |  |  |
|                             |                                   |               |               | Spud Date:             |                                                                                            | Date Shut-In:              |        |          |  |  |
|                             | Conductor                         | Surface       | 9             | Production             | Intermedia                                                                                 | ate Liner                  | Tubing | J        |  |  |
| Size                        |                                   |               |               |                        |                                                                                            |                            |        |          |  |  |
| Setting Depth               |                                   |               |               |                        |                                                                                            |                            |        |          |  |  |
| Amount of Cement            |                                   |               |               |                        |                                                                                            |                            |        |          |  |  |
| Top of Cement               |                                   |               |               |                        |                                                                                            |                            |        |          |  |  |
| Bottom of Cement            |                                   |               |               |                        |                                                                                            |                            |        |          |  |  |
| Casing Fluid Level from Su  | rface:                            |               | How Determine | èd?                    |                                                                                            | Date                       |        |          |  |  |
| 0                           |                                   |               |               |                        |                                                                                            | sacks of cement. Date      |        |          |  |  |
| Do you have a valid Oil & G | Gas Lease? 🗌 Yes                  | No            |               |                        |                                                                                            |                            |        |          |  |  |
| Depth and Type:             | in Hole at                        | Tools in Hole | at            | Casing Leaks:          | Yes No                                                                                     | Depth of casing leak(s):   |        |          |  |  |
|                             |                                   |               |               |                        |                                                                                            | Depth of casing leak(s):   |        |          |  |  |
|                             |                                   |               |               |                        |                                                                                            | ]Port Collar: w /          | sack o | it cemen |  |  |
| Packer Type:                | Size:                             |               | In            | ch Set at:             |                                                                                            | Feet                       |        |          |  |  |
| Total Depth:                | Plug B                            | ack Depth:    |               | _ Plug Back Meth       | od:                                                                                        |                            |        |          |  |  |
| Geological Date:            |                                   |               |               |                        |                                                                                            |                            |        |          |  |  |
| Formation Name              | Name Formation Top Formation Base |               |               | Completion Information |                                                                                            |                            |        |          |  |  |
|                             | ۸+۰                               | to            | Feet Pe       | erforation Interval    | to                                                                                         | Feet or Open Hole Interval | to     | Feet     |  |  |
| 1                           | Al                                |               |               |                        |                                                                                            |                            |        |          |  |  |