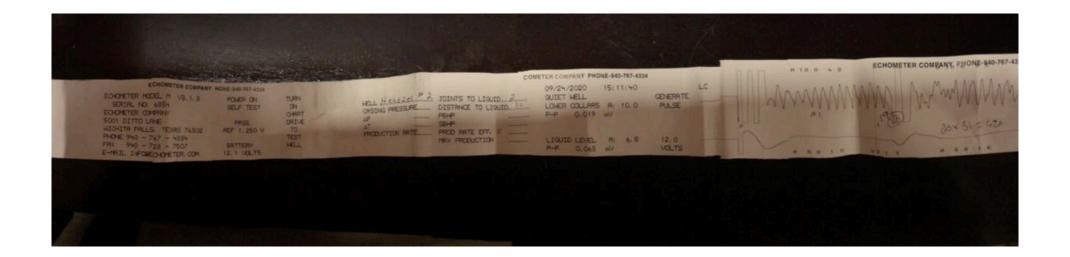

## TEMPORARY ABANDONMENT WELL APPLICATION

| OPERATOR: License#          |                                   |               |               | API No. 15-            | API No. 15                                                                                 |                            |        |          |  |  |
|-----------------------------|-----------------------------------|---------------|---------------|------------------------|--------------------------------------------------------------------------------------------|----------------------------|--------|----------|--|--|
| Name:                       |                                   |               |               | _ Spot Descri          | Spot Description:                                                                          |                            |        |          |  |  |
| Address 1:                  |                                   |               |               | _                      | Se                                                                                         | ec Twp S. R                |        | E 🗌 W    |  |  |
| Address 2:                  |                                   |               |               |                        | feet from N / S Line of Section                                                            |                            |        |          |  |  |
| City:                       | State:                            | Zip:          | _ +           |                        | feet from L E / W Line of Section                                                          |                            |        |          |  |  |
| Contact Person:             |                                   |               |               | GF 5 LUCali            | GPS Location: Lat: , Long:    Datum:  NAD27    NAD27  NAD83    WGS84    County: Elevation: |                            |        |          |  |  |
|                             |                                   |               |               |                        |                                                                                            |                            |        |          |  |  |
|                             |                                   |               |               |                        | Lease Name: Well #:                                                                        |                            |        |          |  |  |
| Field Contact Person:       |                                   |               |               | Well Type: (           | check one) 🗌                                                                               | Oil Gas OG WSW Ot          | her:   |          |  |  |
| Field Contact Person Phon   |                                   |               |               |                        | SWD Permit #: ENHR Permit #:                                                               |                            |        |          |  |  |
|                             | ()                                |               |               |                        |                                                                                            |                            |        |          |  |  |
|                             |                                   |               |               | Spud Date:             |                                                                                            | Date Shut-In:              |        |          |  |  |
|                             | Conductor                         | Surface       | 9             | Production             | Intermedia                                                                                 | ate Liner                  | Tubing | J        |  |  |
| Size                        |                                   |               |               |                        |                                                                                            |                            |        |          |  |  |
| Setting Depth               |                                   |               |               |                        |                                                                                            |                            |        |          |  |  |
| Amount of Cement            |                                   |               |               |                        |                                                                                            |                            |        |          |  |  |
| Top of Cement               |                                   |               |               |                        |                                                                                            |                            |        |          |  |  |
| Bottom of Cement            |                                   |               |               |                        |                                                                                            |                            |        |          |  |  |
| Casing Fluid Level from Su  | rface:                            |               | How Determine | èd?                    |                                                                                            | Date                       |        |          |  |  |
| 0                           |                                   |               |               |                        |                                                                                            | sacks of cement. Date      |        |          |  |  |
| Do you have a valid Oil & G | Gas Lease? 🗌 Yes                  | No            |               |                        |                                                                                            |                            |        |          |  |  |
| Depth and Type:             | in Hole at                        | Tools in Hole | at            | Casing Leaks:          | Yes No                                                                                     | Depth of casing leak(s):   |        |          |  |  |
|                             |                                   |               |               |                        |                                                                                            | Depth of casing leak(s):   |        |          |  |  |
|                             |                                   |               |               |                        |                                                                                            | ]Port Collar: w /          | sack o | it cemen |  |  |
| Packer Type:                | Size:                             |               | In            | ch Set at:             |                                                                                            | Feet                       |        |          |  |  |
| Total Depth:                | Plug B                            | ack Depth:    |               | _ Plug Back Meth       | od:                                                                                        |                            |        |          |  |  |
| Geological Date:            |                                   |               |               |                        |                                                                                            |                            |        |          |  |  |
| Formation Name              | Name Formation Top Formation Base |               |               | Completion Information |                                                                                            |                            |        |          |  |  |
|                             | ۸+۰                               | to            | Feet Pe       | erforation Interval    | to                                                                                         | Feet or Open Hole Interval | to     | Feet     |  |  |
| 1                           | Al                                |               |               |                        |                                                                                            |                            |        |          |  |  |