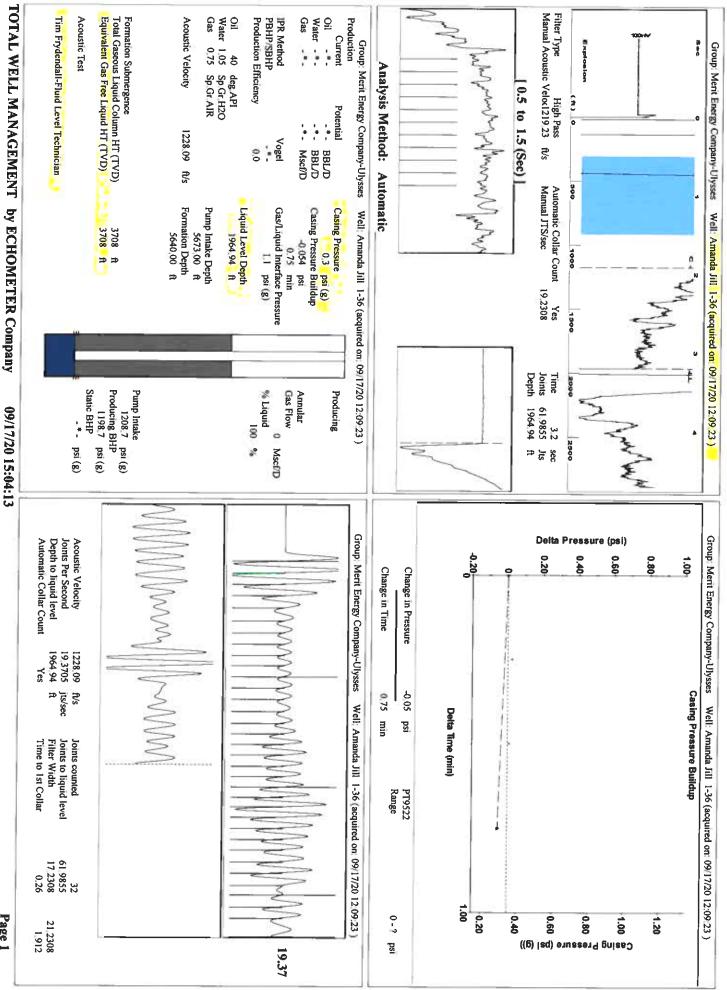

| KCC District Office #4 - 2301 E. 13th Street, Hays, KS 67601-2651                      | Phone 785.261.6250 |



Page 1

Conservation Division District Office No. 1 210 E. Frontview, Suite A Dodge City, KS 67801



Phone: 620-682-7933 http://kcc.ks.gov/

Susan K. Duffy, Chair Dwight D. Keen, Commissioner Andrew J. French, Commissioner Laura Kelly, Governor

September 29, 2020

Katherine McClurkan Merit Energy Company, LLC 446 South Road M Dallas, TX 75240

Re: Temporary Abandonment API 15-187-20852-00-02 Amanda Jill 1-36 NW/4 Sec.36-29S-40W Stanton County, Kansas

Dear Katherine McClurkan:

"Your temporary abandonment (TA) application for the well listed above has been approved. In accordance with K.A.R. 82-3-111 the TA status of this well will expire 09/29/2021.

\* If you return this well to service or plug it, please notify the District Office.

\* If you sell this well you are required to file