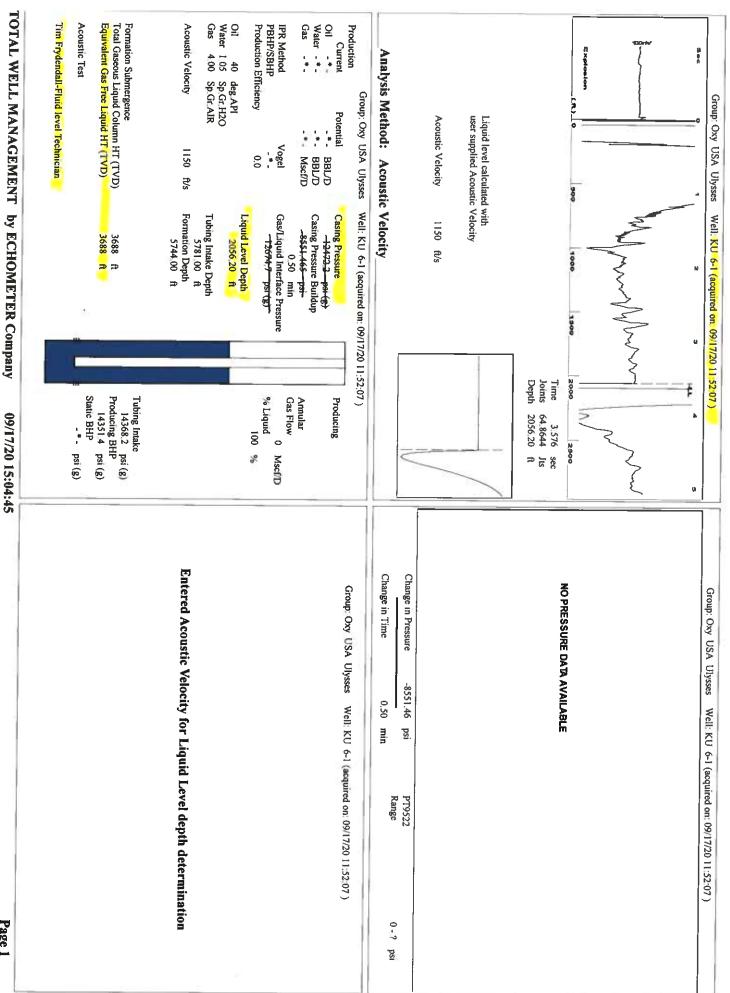

|                           |
| TA Approved: 🗌 Yes 🗌 De                      | enied Date:  |           |               |                |                           |

## Mail to the Appropriate KCC Conservation Office:

|  | KCC District Office #1 - 210 E. Frontview, Suite A, Dodge City, KS 67801               | Phone 620.682.7933 |
|--|----------------------------------------------------------------------------------------|--------------------|
|  | KCC District Office #2 - 3450 N. Rock Road, Building 600, Suite 601, Wichita, KS 67226 | Phone 316.337.7400 |
|  | KCC District Office #3 - 137 E. 21st St., Chanute, KS 66720                            | Phone 620.902.6450 |
|  | KCC District Office #4 - 2301 E. 13th Street, Hays, KS 67601-2651                      | Phone 785.261.6250 |



Page 1

Conservation Division District Office No. 1 210 E. Frontview, Suite A Dodge City, KS 67801



Phone: 620-682-7933 http://kcc.ks.gov/

Susan K. Duffy, Chair Dwight D. Keen, Commissioner Andrew J. French, Commissioner Laura Kelly, Governor

September 29, 2020

Katherine McClurkan Merit Energy Company, LLC 446 South Road M Dallas, TX 75240

Re: Temporary Abandonment API 15-187-21079-00-01 KU 6-I20-29-39 SE/4 Sec.20-29S-39W Stanton County, Kansas

Dear Katherine McClurkan:

"Your temporary abandonment (TA) application for the well listed above has been approved. In accordance with K.A.R. 82-3-111 the TA status of this well will expire 09/29/2021.

\* If you return this well to service or plug it, please notify the District Office.

\* If you sell this well you are required to file a