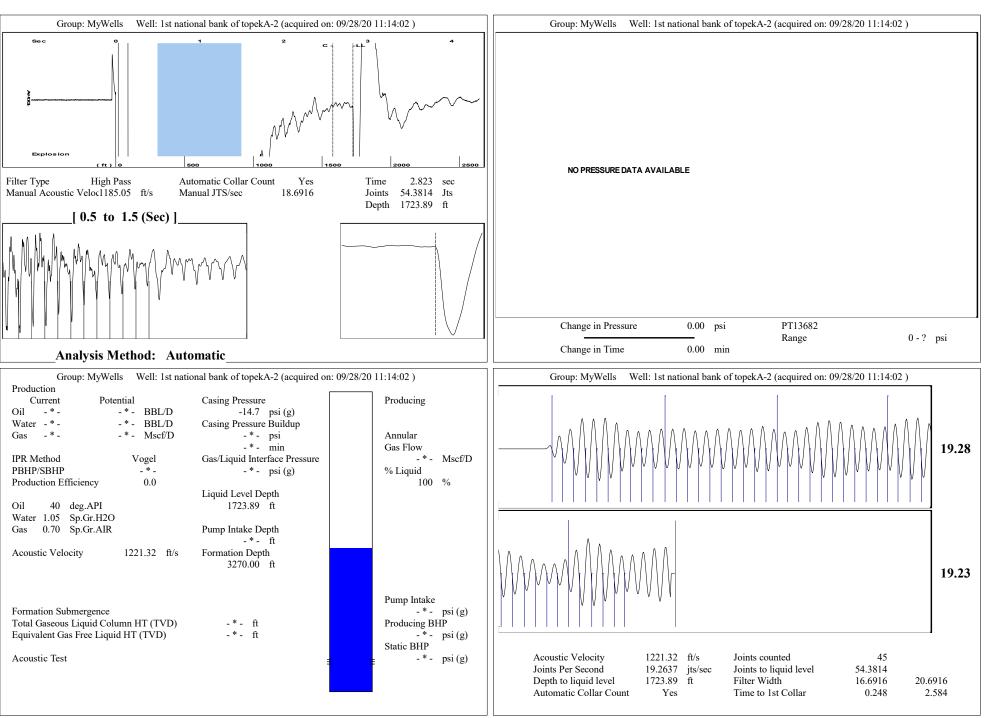

## TEMPORARY ABANDONMENT WELL APPLICATION

| OPERATOR: License#      Name:      Address 1: |                                          |               |            | API No. 1              | API No. 15                   |                 |                   |        |           |  |
|-----------------------------------------------|------------------------------------------|---------------|------------|------------------------|------------------------------|-----------------|-------------------|--------|-----------|--|
|                                               |                                          |               |            | Spot Desc              | Spot Description:            |                 |                   |        |           |  |
|                                               |                                          |               |            |                        | Sec Twp S. R E W             |                 |                   |        |           |  |
| Address 2:                                    |                                          |               |            |                        |                              |                 | feet from N /     | =      |           |  |
| City:                                         | State:                                   | Zip:          | +          |                        |                              |                 |                   |        |           |  |
| Contact Person:                               |                                          |               |            |                        | GPS Location: Lat:           |                 |                   |        |           |  |
|                                               |                                          |               |            |                        |                              |                 |                   |        |           |  |
| Contact Person Email:                         |                                          |               |            |                        |                              |                 | Well #:           |        |           |  |
| Field Contact Person:                         |                                          |               |            |                        |                              |                 | DG WSW Ot         |        |           |  |
| Field Contact Person Phone                    | e:()                                     |               |            |                        | SWD Permit #: ENHR Permit #: |                 |                   |        |           |  |
|                                               | ()                                       |               |            |                        | torage Permit #: _           |                 |                   |        |           |  |
|                                               |                                          |               |            | Spud Date              | ):                           | U               | Date Shut-In:     |        |           |  |
|                                               | Conductor                                | Surfac        | e 🖉        | Production             | Intermedia                   | ate             | Liner             | Tubing | J         |  |
| Size                                          |                                          |               |            |                        |                              |                 |                   |        |           |  |
| Setting Depth                                 |                                          |               |            |                        |                              |                 |                   |        |           |  |
| Amount of Cement                              |                                          |               |            |                        |                              |                 |                   |        |           |  |
| Top of Cement                                 |                                          |               |            |                        |                              |                 |                   |        |           |  |
| Bottom of Cement                              |                                          |               |            |                        |                              |                 |                   |        |           |  |
| Casing Fluid Level from Sur                   | face:                                    |               | How Deterr | mined?                 |                              |                 | Date              | :      |           |  |
| Casing Squeeze(s):                            | to w                                     | ·/ s          |            |                        |                              |                 |                   |        |           |  |
| Do you have a valid Oil & G                   | as Lease? Yes                            | No            |            |                        |                              |                 |                   |        |           |  |
| Depth and Type: Dunk i                        | n Hole at                                | Tools in Hole | e at       | Casing Leaks:          | Yes No                       | Depth of casing | g leak(s):        |        |           |  |
| Type Completion:                              |                                          |               |            |                        |                              |                 |                   |        | of cement |  |
| Packer Type:                                  |                                          |               |            |                        |                              |                 | (aeptn)           |        |           |  |
| Total Depth:                                  | Plug Back Depth:                         |               |            | Plug Back Me           | Plug Back Method:            |                 |                   |        |           |  |
| Geological Date:                              |                                          |               |            |                        |                              |                 |                   |        |           |  |
| Formation Name                                | mation Name Formation Top Formation Base |               |            | Completion Information |                              |                 |                   |        |           |  |
|                                               | At:                                      | to            | Feet       | Perforation Interva    | l to                         | Feet or Op      | pen Hole Interval | to     | Feet      |  |
| 1                                             |                                          |               |            |                        |                              |                 |                   |        |           |  |