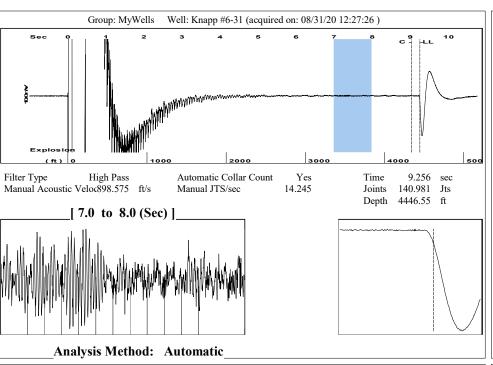

|           |         |            |            |                 |        |
| KCC District Office #1 - 210 E. Frontview, Suite A, Dodge City, KS 67801                          |                              |                    |                       |                                                        |                         | Phone 620.682.7933   |  |                                                                            |           |         |            |            |                 |        |

KCC District Office #2 - 3450 N. Rock Road, Building 600, Suite 601, Wichita, KS 67226

KCC District Office #3 - 137 E. 21st St., Chanute, KS 66720

KCC District Office #4 - 2301 E. 13th Street, Hays, KS 67601-2651









Conservation Division District Office No. 4 2301 E. 13th Street Hays, KS 67601-2651



Phone: 785-261-6250 Fax: 785-625-0564 http://kcc.ks.gov/

Laura Kelly, Governor

Susan K. Duffy, Chair Dwight D. Keen, Commissioner Andrew J. French, Commissioner

September 28, 2020

Cristina Goodrich Lario Oil & Gas Company 301 S MARKET ST WICHITA, KS 67202-3805

Re: Temporary Abandonment API 15-063-21950-00-00 KNAPP 6-31 NE/4 Sec.31-13S-31W Gove County, Kansas

## Dear Cristina Goodrich:

"Your temporary abandonment (TA) application for the well listed above has been approved. In accordance with K.A.R. 82-3-111 the TA status of this well will expire 09/28/2021.

- \* If you return this well to service or plug it, please notify the District Office.
- \* If you sell this well you are required to