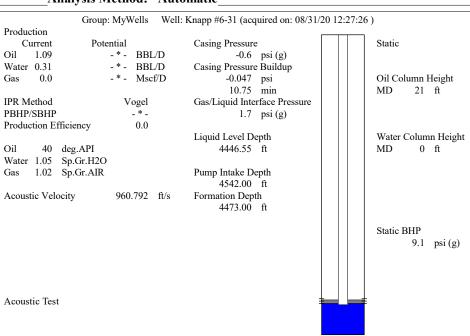

|           |         |            |            |                 |        |
| KCC District Office #1 - 210 E. Frontview, Suite A, Dodge City, KS 67801                          |                              |                    |                       |                                                        |                         | Phone 620.682.7933   |  |                                                                            |           |         |            |            |                 |        |

KCC District Office #2 - 3450 N. Rock Road, Building 600, Suite 601, Wichita, KS 67226

KCC District Office #3 - 137 E. 21st St., Chanute, KS 66720

KCC District Office #4 - 2301 E. 13th Street, Hays, KS 67601-2651









Conservation Division District Office No. 4 2301 E. 13th Street Hays, KS 67601-2651



Phone: 785-261-6250 Fax: 785-625-0564 http://kcc.ks.gov/

Laura Kelly, Governor

Susan K. Duffy, Chair Dwight D. Keen, Commissioner Andrew J. French, Commissioner

September 28, 2020

Cristina Goodrich Lario Oil & Gas Company 301 S MARKET ST WICHITA, KS 67202-3805

Re: Temporary Abandonment API 15-063-21950-00-00 KNAPP 6-31 NE/4 Sec.31-13S-31W Gove County, Kansas

## Dear Cristina Goodrich:

"Your temporary abandonment (TA) application for the well listed above has been approved. In accordance with K.A.R. 82-3-111 the TA status of this well will expire 09/28/2021.

- \* If you return this well to service or plug it, please notify the District Office.
- \* If you sell this well you are required to fil