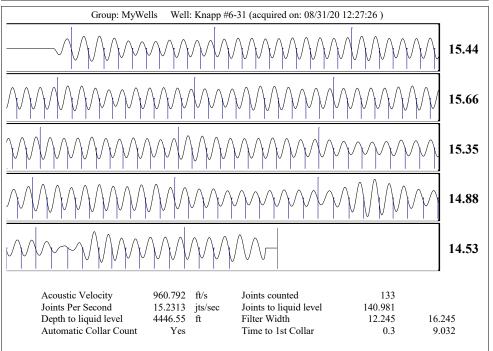

|           |         |            |            |                 |        |
| KCC District Office #1 - 210 E. Frontview, Suite A, Dodge City, KS 67801                          |                              |                    |                       |                                                        |                         | Phone 620.682.7933   |  |                                                                            |           |         |            |            |                 |        |

KCC District Office #2 - 3450 N. Rock Road, Building 600, Suite 601, Wichita, KS 67226

KCC District Office #3 - 137 E. 21st St., Chanute, KS 66720

KCC District Office #4 - 2301 E. 13th Street, Hays, KS 67601-2651









Conservation Division District Office No. 4 2301 E. 13th Street Hays, KS 67601-2651



Phone: 785-261-6250 Fax: 785-625-0564 http://kcc.ks.gov/

Laura Kelly, Governor

Susan K. Duffy, Chair Dwight D. Keen, Commissioner Andrew J. French, Commissioner

September 28, 2020

Cristina Goodrich Lario Oil & Gas Company 301 S MARKET ST WICHITA, KS 67202-3805

Re: Temporary Abandonment API 15-063-21950-00-00 KNAPP 6-31 NE/4 Sec.31-13S-31W Gove County, Kansas

## Dear Cristina Goodrich:

"Your temporary abandonment (TA) application for the well listed above has been approved. In accordance with K.A.R. 82-3-111 the TA status of this well will expire 09/28/2021.

- \* If you return this well to service or plug it, please notify the District Office.
- \* If you sell this well you are required to file