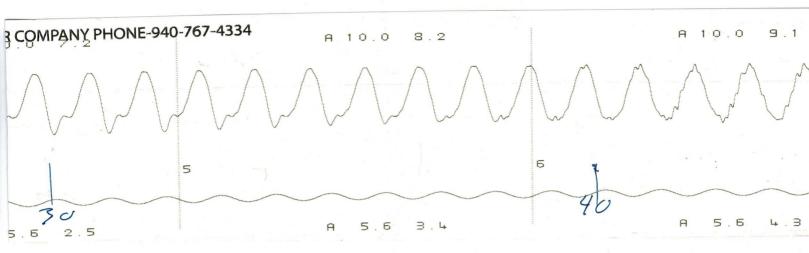

|                 | ECHOMETER COMPA             | ANY PHON |
|-----------------|-----------------------------|----------|
| 1 1 1 1 1 7     |                             | 09/18/   |
| WELL /oshell AS | JOINTS TO LIQUID            | QUIET    |
| CASING PRESSURE | DISTANCE TO LIQUID. 1.6.6.4 | UPPER    |
| ΔP              | PBHP                        | P-P      |
| ΔΤ              | SBHP                        | 10.1     |
| PRODUCTION RATE | PROD RATE EFF, %            | barry    |
|                 | MAX PRODUCTION              | LIQUID   |
|                 |                             |          |