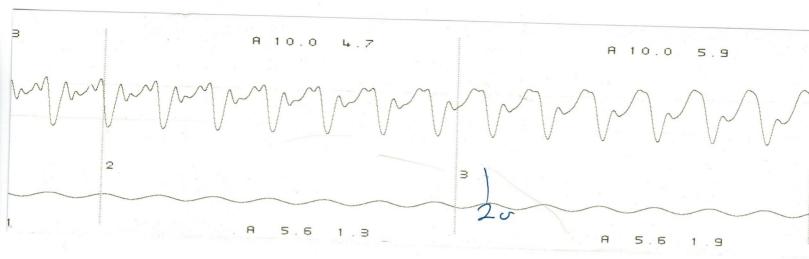

|                 | ECHOMETER COMPA             | ANY PHON |
|-----------------|-----------------------------|----------|
| 1 1 1 1 1 7     |                             | 09/18/   |
| WELL /oshell AS | JOINTS TO LIQUID            | QUIET    |
| CASING PRESSURE | DISTANCE TO LIQUID. 1.6.6.4 | UPPER    |
| ΔP              | PBHP                        | P-P      |
| ΔΤ              | SBHP                        | 10.1     |
| PRODUCTION RATE | PROD RATE EFF, %            | barry    |
|                 | MAX PRODUCTION              | LIQUID   |
|                 |                             |          |