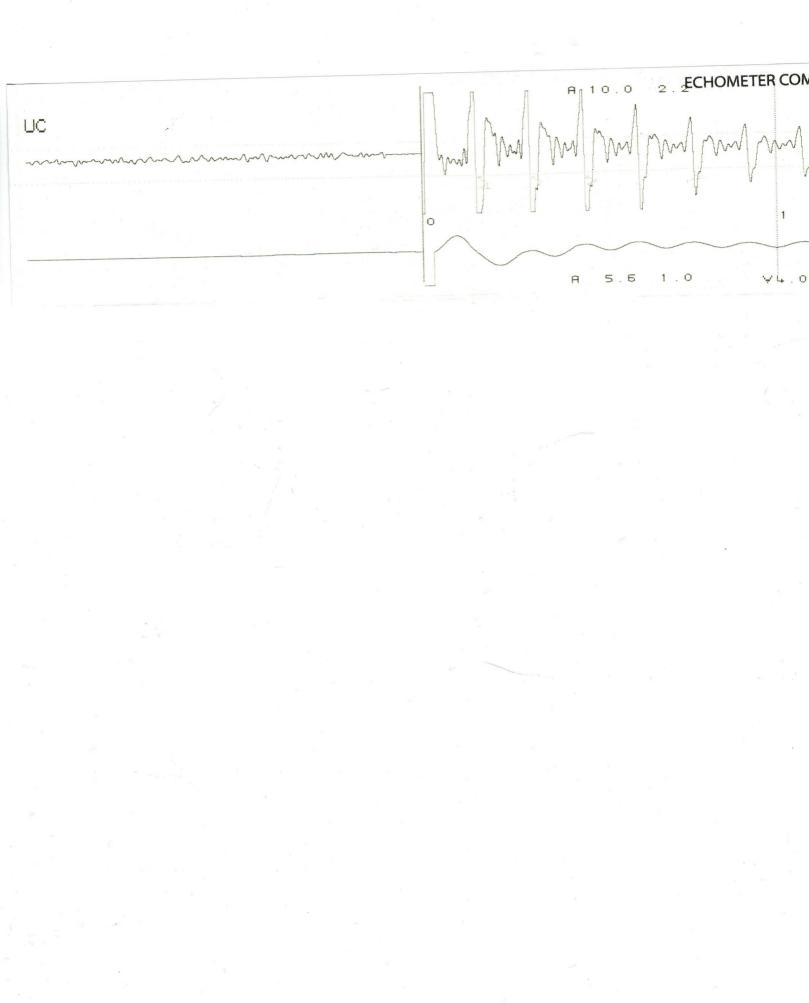

|                 | ECHOMETER COMPA             | ANY PHON |
|-----------------|-----------------------------|----------|
| 1 1 1 1 1 7     |                             | 09/18/   |
| WELL /oshell AS | JOINTS TO LIQUID            | QUIET    |
| CASING PRESSURE | DISTANCE TO LIQUID. 1.6.6.4 | UPPER    |
| ΔP              | PBHP                        | P-P      |
| ΔΤ              | SBHP                        | 10.1     |
| PRODUCTION RATE | PROD RATE EFF, %            | barry    |
|                 | MAX PRODUCTION              | LIQUID   |
|                 |                             |          |