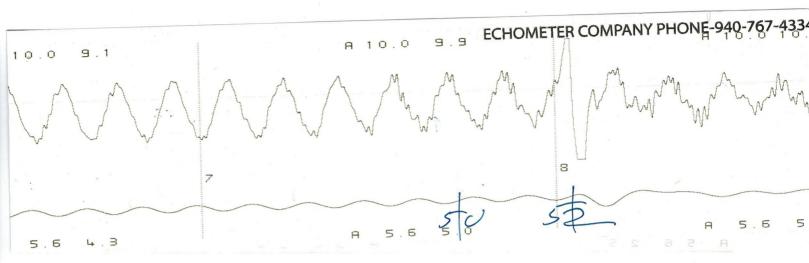

|                 | ECHOMETER COMPA             | ANY PHON |
|-----------------|-----------------------------|----------|
| 1 1 1 1 1 7     |                             | 09/18/   |
| WELL /oshell AS | JOINTS TO LIQUID            | QUIET    |
| CASING PRESSURE | DISTANCE TO LIQUID. 1.6.6.4 | UPPER    |
| ΔP              | PBHP                        | P-P      |
| ΔΤ              | SBHP                        | 10.1     |
| PRODUCTION RATE | PROD RATE EFF, %            | barry    |
|                 | MAX PRODUCTION              | LIQUID   |
|                 |                             |          |