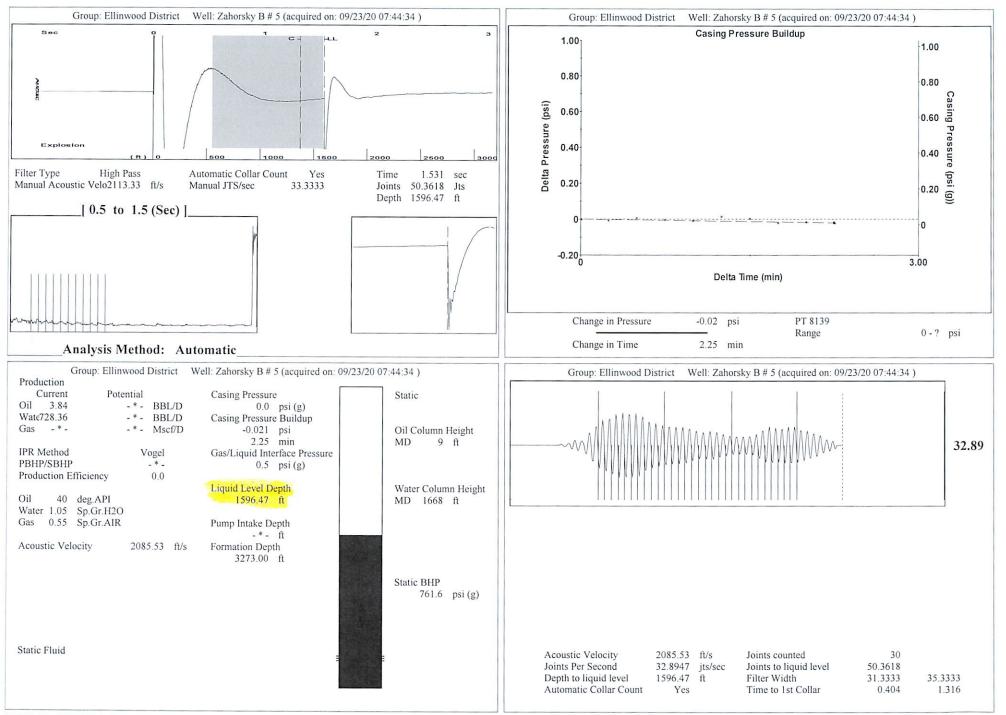

September 23, 2020

Jerry Wirtz E & B Natural Resources Management Corp. 2501 280TH AVE HAYS, KS 67601-9598

Re: Temporary Abandonment API 15-009-14669-00-00 ZAHORSKY B 5 NE/4 Sec.23-20S-11W Barton County, Kansas