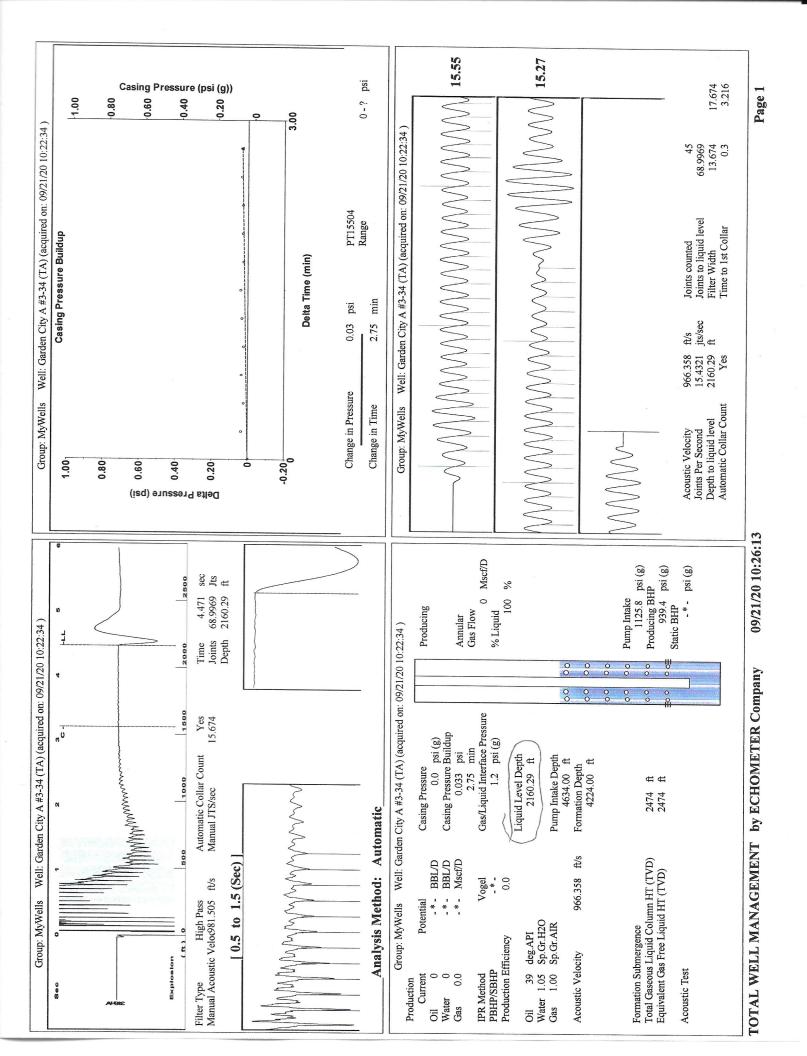

September 22, 2020

Kent Strube Hartman Oil Co., Inc. 10500 E BERKELEY SQ PKWY STE 100 WICHITA, KS 67206

Re: Temporary Abandonment API 15-055-21283-00-00 GARDEN CITY A 3-34 SE/4 Sec.34-23S-34W Finney County, Kansas