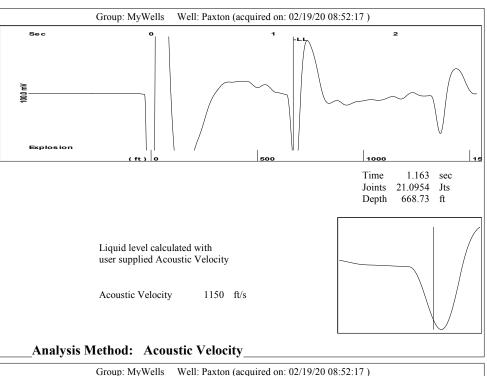

## TEMPORARY ABANDONMENT WELL APPLICATION

All blanks must be complete

Phone 620.902.6450

Phone 785.261.6250

| OPERATOR: License#                                                       |                    |                                             |               | AP           | l No. 15-                                                                |               |                   |                                  |               |           |
|--------------------------------------------------------------------------|--------------------|---------------------------------------------|---------------|--------------|--------------------------------------------------------------------------|---------------|-------------------|----------------------------------|---------------|-----------|
| Name:                                                                    |                    |                                             |               |              | Spot Description:                                                        |               |                   |                                  |               |           |
|                                                                          |                    |                                             |               |              |                                                                          |               |                   |                                  |               |           |
|                                                                          |                    |                                             |               |              |                                                                          |               | feet fro          |                                  |               | f Section |
| City:                                                                    |                    |                                             |               |              | GPS Location: Lat:, Long:                                                |               |                   |                                  |               |           |
| Contact Person:                                                          |                    |                                             |               |              | Datum:    NAD27    NAD83    WGS84      County:    Elevation:    GL    KB |               |                   |                                  |               |           |
| Phone:( )                                                                |                    |                                             |               |              | -                                                                        |               |                   |                                  |               |           |
| Contact Person Email:                                                    |                    |                                             |               |              | Lease Name:                                                              |               |                   |                                  |               |           |
| Field Contact Person:                                                    |                    |                                             |               |              |                                                                          |               |                   |                                  |               |           |
| Field Contact Person Phone: ( )                                          |                    |                                             |               |              | Gas Storage Permit #:                                                    |               |                   |                                  |               |           |
|                                                                          |                    |                                             |               |              |                                                                          | -             | Date Sh           | nut-In:                          |               |           |
|                                                                          | Conductor          | Surfa                                       | ce            | Production   | n                                                                        | Intermediate  | e Lir             | ner                              | Tubing        | ı         |
| Size                                                                     |                    |                                             |               |              |                                                                          |               |                   |                                  |               |           |
| Setting Depth                                                            |                    |                                             |               |              |                                                                          |               |                   |                                  |               |           |
| Amount of Cement                                                         |                    |                                             |               |              |                                                                          |               |                   |                                  |               |           |
| Top of Cement                                                            |                    |                                             |               |              |                                                                          |               |                   |                                  |               |           |
| Bottom of Cement                                                         |                    |                                             |               |              |                                                                          |               |                   |                                  |               |           |
| Casing Fluid Level from Surf                                             | face:              |                                             | _ How Deter   | rmined?      |                                                                          |               |                   | Da                               | ıte:          |           |
| Casing Squeeze(s):                                                       | to w               | /                                           | sacks of ceme | ent,         | to                                                                       | w /           | sacks of o        | cement. Da                       | nte:          |           |
| Do you have a valid Oil & Ga                                             |                    |                                             |               | (***)        | `                                                                        | ,             |                   |                                  |               |           |
| •                                                                        |                    |                                             |               |              |                                                                          | lv 🗆 v 🏊      |                   |                                  |               |           |
| Depth and Type:                                                          |                    |                                             |               |              |                                                                          |               |                   |                                  |               |           |
| Type Completion: ALT.                                                    | I ALT. II Depth    | of: DV Too                                  | l:<br>(depth) | w/           | sacks                                                                    | of cement P   | ort Collar:       | w / _                            | sack o        | of cement |
| Packer Type: Size: Inch                                                  |                    |                                             |               |              | Set at: Feet                                                             |               |                   |                                  |               |           |
| Total Depth:                                                             | Plug Back Depth:   |                                             |               | Plug Ba      | Plug Back Method:                                                        |               |                   |                                  |               |           |
| Geological Date:                                                         |                    |                                             |               |              |                                                                          |               |                   |                                  |               |           |
| Formation Name Formation Top Formation Base                              |                    |                                             |               |              |                                                                          | Comple        | etion Information |                                  |               |           |
| 1                                                                        | At:                | At: to Feet                                 |               | •            |                                                                          |               |                   | eet or Open Hole Interval toFeet |               |           |
| 2                                                                        |                    | to                                          |               |              |                                                                          |               | Feet or Open Ho   |                                  |               |           |
|                                                                          |                    |                                             |               |              |                                                                          |               |                   |                                  |               |           |
| IINDED BENALTY OF BED                                                    | IIIDV I UEDEDV ATT |                                             |               |              |                                                                          |               | COBBECTTOTH       | IE BEST A                        | E MV IZNOMI E | -DCE      |
|                                                                          |                    | 5                                           | Submitte      | d Electro    | nically                                                                  | /             |                   |                                  |               |           |
|                                                                          |                    |                                             |               |              |                                                                          |               |                   |                                  |               |           |
| Do NOT Write in This Date Tested: Results:                               |                    |                                             |               | ults:        | Date Plugged: Date Repaired: Date Put Back in Service:                   |               |                   |                                  |               |           |
| Space - KCC USE ONLY                                                     |                    |                                             |               |              |                                                                          |               |                   |                                  |               |           |
| Review Completed by:                                                     |                    |                                             |               | _ Comments:  |                                                                          |               |                   |                                  |               |           |
| TA Approved: Yes                                                         | Denied Date:       |                                             |               |              |                                                                          |               |                   |                                  |               |           |
|                                                                          |                    | Mail t                                      | o the Appro   | priate KCC ( | Conserv                                                                  | ation Office: |                   |                                  |               |           |
| KCC District Office #1 - 210 E. Frontview, Suite A, Dodge City, KS 67801 |                    |                                             |               |              |                                                                          |               |                   |                                  | Phone 620.68  | 2.7933    |
| 1 1 1 1 1 1 1 1                                                          |                    | KCC District Office #2 - 3450 N. Rock Road, |               |              |                                                                          |               |                   |                                  |               | 37.7400   |