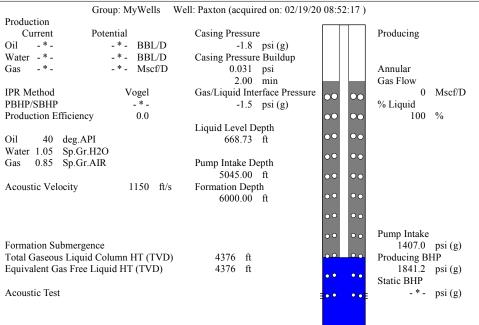

## TEMPORARY ABANDONMENT WELL APPLICATION

All blanks must be complete

Phone 620.902.6450

Phone 785.261.6250

| OPERATOR: License#                                                       |                    |                                             |               | AP           | l No. 15-                                                                |               |                   |                                  |               |           |
|--------------------------------------------------------------------------|--------------------|---------------------------------------------|---------------|--------------|--------------------------------------------------------------------------|---------------|-------------------|----------------------------------|---------------|-----------|
| Name:                                                                    |                    |                                             |               |              | Spot Description:                                                        |               |                   |                                  |               |           |
|                                                                          |                    |                                             |               |              |                                                                          |               |                   |                                  |               |           |
|                                                                          |                    |                                             |               |              |                                                                          |               | feet fro          |                                  |               | f Section |
| City:                                                                    |                    |                                             |               |              | GPS Location: Lat:, Long:                                                |               |                   |                                  |               |           |
| Contact Person:                                                          |                    |                                             |               |              | Datum:    NAD27    NAD83    WGS84      County:    Elevation:    GL    KB |               |                   |                                  |               |           |
| Phone:( )                                                                |                    |                                             |               |              | -                                                                        |               |                   |                                  |               |           |
| Contact Person Email:                                                    |                    |                                             |               |              | Lease Name:                                                              |               |                   |                                  |               |           |
| Field Contact Person:                                                    |                    |                                             |               |              |                                                                          |               |                   |                                  |               |           |
| Field Contact Person Phone: ( )                                          |                    |                                             |               |              | Gas Storage Permit #:                                                    |               |                   |                                  |               |           |
|                                                                          |                    |                                             |               |              |                                                                          | -             | Date Sh           | nut-In:                          |               |           |
|                                                                          | Conductor          | Surfa                                       | ce            | Production   | n                                                                        | Intermediate  | e Lir             | ner                              | Tubing        | ı         |
| Size                                                                     |                    |                                             |               |              |                                                                          |               |                   |                                  |               |           |
| Setting Depth                                                            |                    |                                             |               |              |                                                                          |               |                   |                                  |               |           |
| Amount of Cement                                                         |                    |                                             |               |              |                                                                          |               |                   |                                  |               |           |
| Top of Cement                                                            |                    |                                             |               |              |                                                                          |               |                   |                                  |               |           |
| Bottom of Cement                                                         |                    |                                             |               |              |                                                                          |               |                   |                                  |               |           |
| Casing Fluid Level from Surf                                             | face:              |                                             | _ How Deter   | rmined?      |                                                                          |               |                   | Da                               | ıte:          |           |
| Casing Squeeze(s):                                                       | to w               | /                                           | sacks of ceme | ent,         | to                                                                       | w /           | sacks of o        | cement. Da                       | nte:          |           |
| Do you have a valid Oil & Ga                                             |                    |                                             |               | (***)        | `                                                                        | ,             |                   |                                  |               |           |
| •                                                                        |                    |                                             |               |              |                                                                          | lv 🗆 v 🏊      |                   |                                  |               |           |
| Depth and Type:                                                          |                    |                                             |               |              |                                                                          |               |                   |                                  |               |           |
| Type Completion: ALT.                                                    | I ALT. II Depth    | of: DV Too                                  | l:<br>(depth) | w/           | sacks                                                                    | of cement P   | ort Collar:       | w / _                            | sack o        | of cement |
| Packer Type: Size: Inch                                                  |                    |                                             |               |              | Set at: Feet                                                             |               |                   |                                  |               |           |
| Total Depth:                                                             | Plug Back Depth:   |                                             |               | Plug Ba      | Plug Back Method:                                                        |               |                   |                                  |               |           |
| Geological Date:                                                         |                    |                                             |               |              |                                                                          |               |                   |                                  |               |           |
| Formation Name Formation Top Formation Base                              |                    |                                             |               |              |                                                                          | Comple        | etion Information |                                  |               |           |
| 1                                                                        | At:                | At: to Feet                                 |               | •            |                                                                          |               |                   | eet or Open Hole Interval toFeet |               |           |
| 2                                                                        |                    | to                                          |               |              |                                                                          |               | Feet or Open Ho   |                                  |               |           |
|                                                                          |                    |                                             |               |              |                                                                          |               |                   |                                  |               |           |
| IINDED BENALTY OF BED                                                    | IIIDV I UEDEDV ATT |                                             |               |              |                                                                          |               | COBBECTTOTH       | IE BEST A                        | E MV IZNOMI E | -DCE      |
|                                                                          |                    | 5                                           | Submitte      | d Electro    | nically                                                                  | /             |                   |                                  |               |           |
|                                                                          |                    |                                             |               |              |                                                                          |               |                   |                                  |               |           |
| Do NOT Write in This Date Tested: Results:                               |                    |                                             |               | ults:        | Date Plugged: Date Repaired: Date Put Back in Service:                   |               |                   |                                  |               |           |
| Space - KCC USE ONLY                                                     |                    |                                             |               |              |                                                                          |               |                   |                                  |               |           |
| Review Completed by:                                                     |                    |                                             |               | _ Comments:  |                                                                          |               |                   |                                  |               |           |
| TA Approved: Yes                                                         | Denied Date:       |                                             |               |              |                                                                          |               |                   |                                  |               |           |
|                                                                          |                    | Mail t                                      | o the Appro   | priate KCC ( | Conserv                                                                  | ation Office: |                   |                                  |               |           |
| KCC District Office #1 - 210 E. Frontview, Suite A, Dodge City, KS 67801 |                    |                                             |               |              |                                                                          |               |                   |                                  | Phone 620.68  | 2.7933    |
| 1 1 1 1 1 1 1 1                                                          |                    | KCC District Office #2 - 3450 N. Rock Road, |               |              |                                                                          |               |                   |                                  |               | 37.7400   |