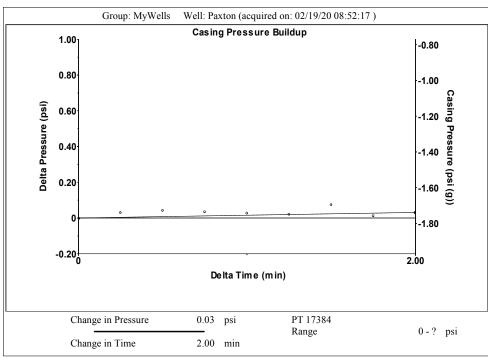

## TEMPORARY ABANDONMENT WELL APPLICATION

All blanks must be complete

Phone 620.902.6450

Phone 785.261.6250

| OPERATOR: License#                                                       |                    |                                             |               | AP           | l No. 15-                                                                |               |                   |                                  |               |           |
|--------------------------------------------------------------------------|--------------------|---------------------------------------------|---------------|--------------|--------------------------------------------------------------------------|---------------|-------------------|----------------------------------|---------------|-----------|
| Name:                                                                    |                    |                                             |               |              | Spot Description:                                                        |               |                   |                                  |               |           |
|                                                                          |                    |                                             |               |              |                                                                          |               |                   |                                  |               |           |
|                                                                          |                    |                                             |               |              |                                                                          |               | feet fro          |                                  |               | f Section |
| City:                                                                    |                    |                                             |               |              | GPS Location: Lat:, Long:                                                |               |                   |                                  |               |           |
| Contact Person:                                                          |                    |                                             |               |              | Datum:    NAD27    NAD83    WGS84      County:    Elevation:    GL    KB |               |                   |                                  |               |           |
| Phone:( )                                                                |                    |                                             |               |              | -                                                                        |               |                   |                                  |               |           |
| Contact Person Email:                                                    |                    |                                             |               |              | Lease Name:                                                              |               |                   |                                  |               |           |
| Field Contact Person:                                                    |                    |                                             |               |              |                                                                          |               |                   |                                  |               |           |
| Field Contact Person Phone: ( )                                          |                    |                                             |               |              | Gas Storage Permit #:                                                    |               |                   |                                  |               |           |
|                                                                          |                    |                                             |               |              |                                                                          | -             | Date Sh           | nut-In:                          |               |           |
|                                                                          | Conductor          | Surfa                                       | ce            | Production   | n                                                                        | Intermediate  | e Lir             | ner                              | Tubing        | ı         |
| Size                                                                     |                    |                                             |               |              |                                                                          |               |                   |                                  |               |           |
| Setting Depth                                                            |                    |                                             |               |              |                                                                          |               |                   |                                  |               |           |
| Amount of Cement                                                         |                    |                                             |               |              |                                                                          |               |                   |                                  |               |           |
| Top of Cement                                                            |                    |                                             |               |              |                                                                          |               |                   |                                  |               |           |
| Bottom of Cement                                                         |                    |                                             |               |              |                                                                          |               |                   |                                  |               |           |
| Casing Fluid Level from Surf                                             | face:              |                                             | _ How Deter   | rmined?      |                                                                          |               |                   | Da                               | ıte:          |           |
| Casing Squeeze(s):                                                       | to w               | /                                           | sacks of ceme | ent,         | to                                                                       | w /           | sacks of o        | cement. Da                       | nte:          |           |
| Do you have a valid Oil & Ga                                             |                    |                                             |               | (***)        | `                                                                        | ,             |                   |                                  |               |           |
| •                                                                        |                    |                                             |               |              |                                                                          | lv 🗆 v 🏊      |                   |                                  |               |           |
| Depth and Type:                                                          |                    |                                             |               |              |                                                                          |               |                   |                                  |               |           |
| Type Completion: ALT.                                                    | I ALT. II Depth    | of: DV Too                                  | l:<br>(depth) | w/           | sacks                                                                    | of cement P   | ort Collar:       | w / _                            | sack o        | of cement |
| Packer Type: Size: Inch                                                  |                    |                                             |               |              | Set at: Feet                                                             |               |                   |                                  |               |           |
| Total Depth:                                                             | Plug Back Depth:   |                                             |               | Plug Ba      | Plug Back Method:                                                        |               |                   |                                  |               |           |
| Geological Date:                                                         |                    |                                             |               |              |                                                                          |               |                   |                                  |               |           |
| Formation Name Formation Top Formation Base                              |                    |                                             |               |              |                                                                          | Comple        | etion Information |                                  |               |           |
| 1                                                                        | At:                | At: to Feet                                 |               | •            |                                                                          |               |                   | eet or Open Hole Interval toFeet |               |           |
| 2                                                                        |                    | to                                          |               |              |                                                                          |               | Feet or Open Ho   |                                  |               |           |
|                                                                          |                    |                                             |               |              |                                                                          |               |                   |                                  |               |           |
| IINDED BENALTY OF BED                                                    | IIIDV I UEDEDV ATT |                                             |               |              |                                                                          |               | COBBECTTOTH       | IE BEST A                        | E MV IZNOMI E | -DCE      |
|                                                                          |                    | 5                                           | Submitte      | d Electro    | nically                                                                  | /             |                   |                                  |               |           |
|                                                                          |                    |                                             |               |              |                                                                          |               |                   |                                  |               |           |
| Do NOT Write in This Date Tested: Results:                               |                    |                                             |               | ults:        | Date Plugged: Date Repaired: Date Put Back in Service:                   |               |                   |                                  |               |           |
| Space - KCC USE ONLY                                                     |                    |                                             |               |              |                                                                          |               |                   |                                  |               |           |
| Review Completed by:                                                     |                    |                                             |               | _ Comments:  |                                                                          |               |                   |                                  |               |           |
| TA Approved: Yes                                                         | Denied Date:       |                                             |               |              |                                                                          |               |                   |                                  |               |           |
|                                                                          |                    | Mail t                                      | o the Appro   | priate KCC ( | Conserv                                                                  | ation Office: |                   |                                  |               |           |
| KCC District Office #1 - 210 E. Frontview, Suite A, Dodge City, KS 67801 |                    |                                             |               |              |                                                                          |               |                   |                                  | Phone 620.68  | 2.7933    |
| 1 1 1 1 1 1 1 1                                                          |                    | KCC District Office #2 - 3450 N. Rock Road, |               |              |                                                                          |               |                   |                                  |               | 37.7400   |